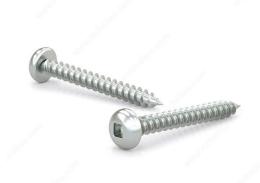

## Zinc Plated Metal Screw, Pan Head, Square Drive, Self-Tapping Thread, Type A Point

Product # PKAZ61MR

Screw Size 6

Length 1 in

Metal Screw Thread Count (PITCH/TPI) 18

Drive Size #1 (Green)

Thread Count (Pitch/TPI) 18

## **DESCRIPTION**

These metal screws offer great performance whether you're on the job or completing projects around your home. They are constructed with zinc-plated steel for durability and smooth performance. The screws are secured with a square driver and have a pan head for easy installation. With their sharp Type A point and self-tapping thread, the screws can be used in wood, plastic, metal, and other applications without the need for pre-drilling.

## **TECHNICAL SPECIFICATIONS**

| Product #            | PKAZ61MR     |
|----------------------|--------------|
| Drive required       | Square       |
| Finish               | Zinc         |
| Head Type            | Pan          |
| Thread Type          | Self-Tapping |
| Point Type           | Type A       |
| Brand                | Reliable     |
| Threading            | Full thread  |
| Specific Application | Various      |
| Material             | Steel        |