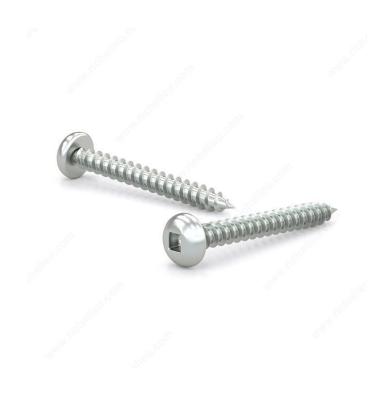

## Zinc Plated Metal Screw, Pan Head, Square Drive, Self-Tapping Thread, Type A Point

Product # PKAZ61MR

Screw Size 6

Length 1 in

Metal Screw Thread Count (PITCH/TPI) 18

Drive Size #1 (Green)

Thread Count (Pitch/TPI) 18

## **DESCRIPTION**

These metal screws offer great performance whether you're on the job or completing projects around your home. They are constructed with zinc-plated steel for durability and smooth performance. The screws are secured with a square driver and have a pan head for easy installation. With their sharp Type A point and self-tapping thread, the screws can be used in wood, plastic, metal, and other applications without the need for pre-drilling.

## **TECHNICAL SPECIFICATIONS**

| Product #            | PKAZ61MR     |
|----------------------|--------------|
| Drive required       | Square       |
| Finish               | Zinc         |
| Head Type            | Pan          |
| Thread Type          | Self-Tapping |
| Point Type           | Type A       |
| Brand                | Reliable     |
| Threading            | Full thread  |
| Specific Application | Various      |
| Material             | Steel        |