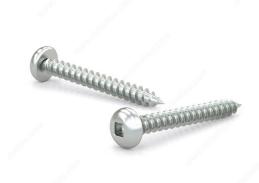

## Zinc Plated Metal Screw, Pan Head, Square Drive, Self-Tapping Thread, Type A Point

Product # PKAZ458VP

**Screw Size** 4

Length 5/8 in

Metal Screw Thread Count (PITCH/TPI) 24

**Drive Size** #0 (Yellow)

Thread Count (Pitch/TPI) 24

## **DESCRIPTION**

These metal screws offer great performance whether you're on the job or completing projects around your home. They are constructed with zinc-plated steel for durability and smooth performance. The screws are secured with a square driver and have a pan head for easy installation. With their sharp Type A point and self-tapping thread, the screws can be used in wood, plastic, metal, and other applications without the need for pre-drilling.

## **TECHNICAL SPECIFICATIONS**

| Product #            | PKAZ458VP    |
|----------------------|--------------|
| Drive required       | Square       |
| Finish               | Zinc         |
| Head Type            | Pan          |
| Thread Type          | Self-Tapping |
| Point Type           | Type A       |
| Brand                | Reliable     |
| Threading            | Full thread  |
| Specific Application | Various      |
| Material             | Steel        |