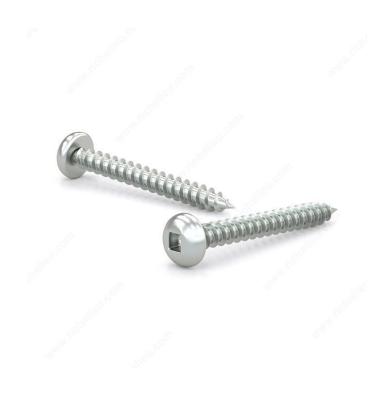

## Zinc Plated Metal Screw, Pan Head, Square Drive, Self-Tapping Thread, Type A Point

Product # PKAZ458VP

**Screw Size** 4

Length 5/8 in

Metal Screw Thread Count (PITCH/TPI) 24

**Drive Size** #0 (Yellow)

Thread Count (Pitch/TPI) 24

## **DESCRIPTION**

These metal screws offer great performance whether you're on the job or completing projects around your home. They are constructed with zinc-plated steel for durability and smooth performance. The screws are secured with a square driver and have a pan head for easy installation. With their sharp Type A point and self-tapping thread, the screws can be used in wood, plastic, metal, and other applications without the need for pre-drilling.

## **TECHNICAL SPECIFICATIONS**

| Product #            | PKAZ458VP    |
|----------------------|--------------|
| Drive required       | Square       |
| Finish               | Zinc         |
| Head Type            | Pan          |
| Thread Type          | Self-Tapping |
| Point Type           | Type A       |
| Brand                | Reliable     |
| Threading            | Full thread  |
| Specific Application | Various      |
| Material             | Steel        |