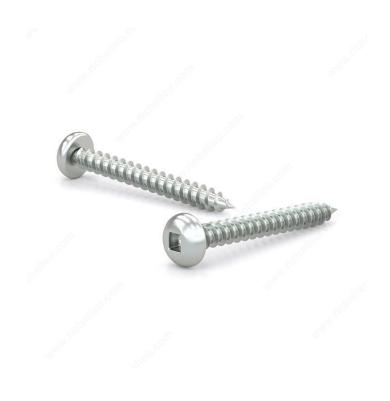

## Zinc Plated Metal Screw, Pan Head, Square Drive, Self-Tapping Thread, Type A Point

Product # PKAZ4516VP

**Screw Size** 4

Length 5/16 in

Metal Screw Thread Count (PITCH/TPI) 24

**Drive Size** #0 (Yellow)

## **DESCRIPTION**

These metal screws offer great performance whether you're on the job or completing projects around your home. They are constructed with zinc-plated steel for durability and smooth performance. The screws are secured with a square driver and have a pan head for easy installation. With their sharp Type A point and self-tapping thread, the screws can be used in wood, plastic, metal, and other applications without the need for pre-drilling.

## **TECHNICAL SPECIFICATIONS**

| Product #            | PKAZ4516VP   |
|----------------------|--------------|
| Drive required       | Square       |
| Finish               | Zinc         |
| Head Type            | Pan          |
| Thread Type          | Self-Tapping |
| Point Type           | Type A       |
| Brand                | Reliable     |
| Threading            | Full thread  |
| Specific Application | Various      |
| Material             | Steel        |