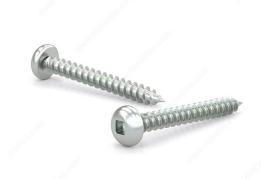

## Zinc Plated Metal Screw, Pan Head, Square Drive, Self-Tapping Thread, Type A Point

Product # PKAZ4516VP

**Screw Size** 4

Length 5/16 in

Metal Screw Thread Count (PITCH/TPI) 24

**Drive Size** #0 (Yellow)

## **DESCRIPTION**

These metal screws offer great performance whether you're on the job or completing projects around your home. They are constructed with zinc-plated steel for durability and smooth performance. The screws are secured with a square driver and have a pan head for easy installation. With their sharp Type A point and self-tapping thread, the screws can be used in wood, plastic, metal, and other applications without the need for pre-drilling.

## **TECHNICAL SPECIFICATIONS**

| Product #            | PKAZ4516VP   |
|----------------------|--------------|
| Drive required       | Square       |
| Finish               | Zinc         |
| Head Type            | Pan          |
| Thread Type          | Self-Tapping |
| Point Type           | Type A       |
| Brand                | Reliable     |
| Threading            | Full thread  |
| Specific Application | Various      |
| Material             | Steel        |