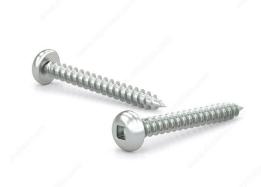

## Zinc Plated Metal Screw, Pan Head, Square Drive, Self-Tapping Thread, Type A Point

Product # PKAZ434

**Screw Size** 4

Length 3/4 in

Metal Screw Thread Count (PITCH/TPI) 24

**Drive Size** #0 (Yellow)

Thread Count (Pitch/TPI) 24

## **DESCRIPTION**

These metal screws offer great performance whether you're on the job or completing projects around your home. They are constructed with zinc-plated steel for durability and smooth performance. The screws are secured with a square driver and have a pan head for easy installation. With their sharp Type A point and self-tapping thread, the screws can be used in wood, plastic, metal, and other applications without the need for pre-drilling.

## **TECHNICAL SPECIFICATIONS**

| Product #            | PKAZ434      |
|----------------------|--------------|
| Drive required       | Square       |
| Finish               | Zinc         |
| Head Type            | Pan          |
| Thread Type          | Self-Tapping |
| Point Type           | Type A       |
| Brand                | Reliable     |
| Threading            | Full thread  |
| Specific Application | Various      |
| Material             | Steel        |