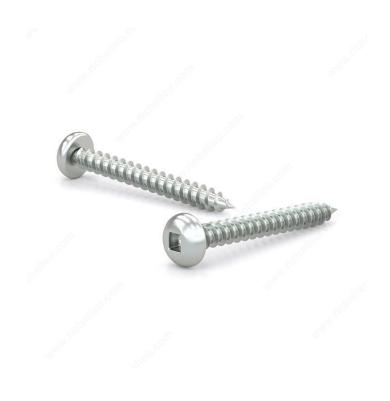

## Zinc Plated Metal Screw, Pan Head, Square Drive, Self-Tapping Thread, Type A Point

Product # PKAZ434

**Screw Size** 4

Length 3/4 in

Metal Screw Thread Count (PITCH/TPI) 24

**Drive Size** #0 (Yellow)

Thread Count (Pitch/TPI) 24

## **DESCRIPTION**

These metal screws offer great performance whether you're on the job or completing projects around your home. They are constructed with zinc-plated steel for durability and smooth performance. The screws are secured with a square driver and have a pan head for easy installation. With their sharp Type A point and self-tapping thread, the screws can be used in wood, plastic, metal, and other applications without the need for pre-drilling.

## **TECHNICAL SPECIFICATIONS**

| Product #            | PKAZ434      |
|----------------------|--------------|
| Drive required       | Square       |
| Finish               | Zinc         |
| Head Type            | Pan          |
| Thread Type          | Self-Tapping |
| Point Type           | Type A       |
| Brand                | Reliable     |
| Threading            | Full thread  |
| Specific Application | Various      |
| Material             | Steel        |