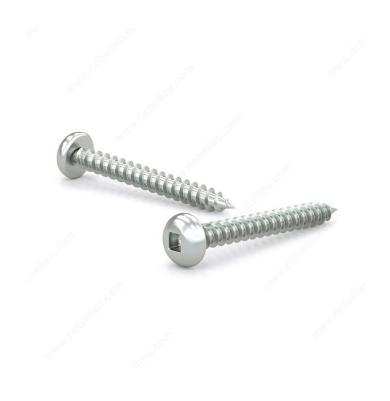

## Zinc Plated Metal Screw, Pan Head, Square Drive, Self-Tapping Thread, Type A Point

Product # PKAZ412MR

**Screw Size** 4

Length 1/2 in

Metal Screw Thread Count (PITCH/TPI) 24

**Drive Size** #0 (Yellow)

Thread Count (Pitch/TPI) 24

## **DESCRIPTION**

These metal screws offer great performance whether you're on the job or completing projects around your home. They are constructed with zinc-plated steel for durability and smooth performance. The screws are secured with a square driver and have a pan head for easy installation. With their sharp Type A point and self-tapping thread, the screws can be used in wood, plastic, metal, and other applications without the need for pre-drilling.

## **TECHNICAL SPECIFICATIONS**

| Product #            | PKAZ412MR    |
|----------------------|--------------|
| Drive required       | Square       |
| Finish               | Zinc         |
| Head Type            | Pan          |
| Thread Type          | Self-Tapping |
| Point Type           | Type A       |
| Brand                | Reliable     |
| Threading            | Full thread  |
| Specific Application | Various      |
| Material             | Steel        |