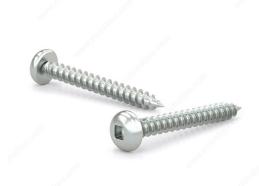

## Zinc Plated Metal Screw, Pan Head, Square Drive, Self-Tapping Thread, Type A Point

Product # PKAZ412MR

**Screw Size** 4

Length 1/2 in

Metal Screw Thread Count (PITCH/TPI) 24

**Drive Size** #0 (Yellow)

Thread Count (Pitch/TPI) 24

## **DESCRIPTION**

These metal screws offer great performance whether you're on the job or completing projects around your home. They are constructed with zinc-plated steel for durability and smooth performance. The screws are secured with a square driver and have a pan head for easy installation. With their sharp Type A point and self-tapping thread, the screws can be used in wood, plastic, metal, and other applications without the need for pre-drilling.

## **TECHNICAL SPECIFICATIONS**

| Product #            | PKAZ412MR    |
|----------------------|--------------|
| Drive required       | Square       |
| Finish               | Zinc         |
| Head Type            | Pan          |
| Thread Type          | Self-Tapping |
| Point Type           | Type A       |
| Brand                | Reliable     |
| Threading            | Full thread  |
| Specific Application | Various      |
| Material             | Steel        |