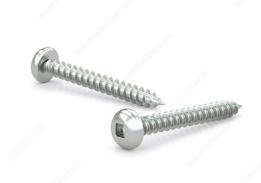

## Zinc Plated Metal Screw, Pan Head, Square Drive, Self-Tapping Thread, Type A Point

Product # PKAZ1434

**Screw Size** 14

Length 3/4 in

Metal Screw Thread Count (PITCH/TPI) 10

Drive Size #3 (Black)

Thread Count (Pitch/TPI) 10

## **DESCRIPTION**

These metal screws offer great performance whether you're on the job or completing projects around your home. They are constructed with zinc-plated steel for durability and smooth performance. The screws are secured with a square driver and have a pan head for easy installation. With their sharp Type A point and self-tapping thread, the screws can be used in wood, plastic, metal, and other applications without the need for pre-drilling.

## **TECHNICAL SPECIFICATIONS**

| Product #            | PKAZ1434     |
|----------------------|--------------|
| Drive required       | Square       |
| Finish               | Zinc         |
| Head Type            | Pan          |
| Thread Type          | Self-Tapping |
| Point Type           | Type A       |
| Brand                | Reliable     |
| Threading            | Full thread  |
| Specific Application | Various      |
| Material             | Steel        |