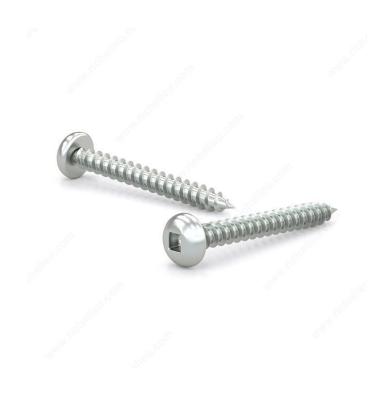

## Zinc Plated Metal Screw, Pan Head, Square Drive, Self-Tapping Thread, Type A Point

Product # PKAZ1434

**Screw Size** 14

Length 3/4 in

Metal Screw Thread Count (PITCH/TPI) 10

Drive Size #3 (Black)

Thread Count (Pitch/TPI) 10

## **DESCRIPTION**

These metal screws offer great performance whether you're on the job or completing projects around your home. They are constructed with zinc-plated steel for durability and smooth performance. The screws are secured with a square driver and have a pan head for easy installation. With their sharp Type A point and self-tapping thread, the screws can be used in wood, plastic, metal, and other applications without the need for pre-drilling.

## **TECHNICAL SPECIFICATIONS**

| Product #            | PKAZ1434     |
|----------------------|--------------|
| Drive required       | Square       |
| Finish               | Zinc         |
| Head Type            | Pan          |
| Thread Type          | Self-Tapping |
| Point Type           | Type A       |
| Brand                | Reliable     |
| Threading            | Full thread  |
| Specific Application | Various      |
| Material             | Steel        |