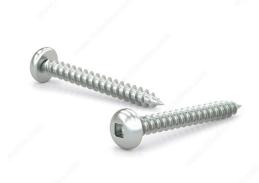

## Zinc Plated Metal Screw, Pan Head, Square Drive, Self-Tapping Thread, Type A Point

Product # PKAZ14134

**Screw Size** 14

Length 1 3/4 in

Metal Screw Thread Count (PITCH/TPI) 10

**Drive Size** #3 (Black)

## **DESCRIPTION**

These metal screws offer great performance whether you're on the job or completing projects around your home. They are constructed with zinc-plated steel for durability and smooth performance. The screws are secured with a square driver and have a pan head for easy installation. With their sharp Type A point and self-tapping thread, the screws can be used in wood, plastic, metal, and other applications without the need for pre-drilling.

## **TECHNICAL SPECIFICATIONS**

| Product #            | PKAZ14134    |
|----------------------|--------------|
| Drive required       | Square       |
| Finish               | Zinc         |
| Head Type            | Pan          |
| Thread Type          | Self-Tapping |
| Point Type           | Type A       |
| Brand                | Reliable     |
| Threading            | Full thread  |
| Specific Application | Various      |
| Material             | Steel        |