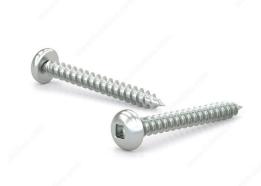

## Zinc Plated Metal Screw, Pan Head, Square Drive, Self-Tapping Thread, Type A Point

Product # PKAZ1234

**Screw Size** 12

Length 3/4 in

Metal Screw Thread Count (PITCH/TPI) 11

Drive Size #3 (Black)

Thread Count (Pitch/TPI) 11

## **DESCRIPTION**

These metal screws offer great performance whether you're on the job or completing projects around your home. They are constructed with zinc-plated steel for durability and smooth performance. The screws are secured with a square driver and have a pan head for easy installation. With their sharp Type A point and self-tapping thread, the screws can be used in wood, plastic, metal, and other applications without the need for pre-drilling.

## **TECHNICAL SPECIFICATIONS**

| Product #            | PKAZ1234     |
|----------------------|--------------|
| Drive required       | Square       |
| Finish               | Zinc         |
| Head Type            | Pan          |
| Thread Type          | Self-Tapping |
| Point Type           | Type A       |
| Brand                | Reliable     |
| Threading            | Full thread  |
| Specific Application | Various      |
| Material             | Steel        |