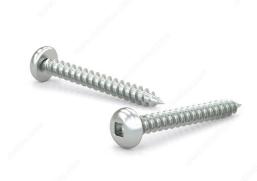

## Zinc Plated Metal Screw, Pan Head, Square Drive, Self-Tapping Thread, Type A Point

Product # PKAZ122

**Screw Size** 12

Length 2 in

Metal Screw Thread Count (PITCH/TPI) 11

Drive Size #3 (Black)

Thread Count (Pitch/TPI) 11

## **DESCRIPTION**

These metal screws offer great performance whether you're on the job or completing projects around your home. They are constructed with zinc-plated steel for durability and smooth performance. The screws are secured with a square driver and have a pan head for easy installation. With their sharp Type A point and self-tapping thread, the screws can be used in wood, plastic, metal, and other applications without the need for pre-drilling.

## **TECHNICAL SPECIFICATIONS**

| Product #            | PKAZ122      |
|----------------------|--------------|
| Drive required       | Square       |
| Finish               | Zinc         |
| Head Type            | Pan          |
| Thread Type          | Self-Tapping |
| Point Type           | Type A       |
| Brand                | Reliable     |
| Threading            | Full thread  |
| Specific Application | Various      |
| Material             | Steel        |