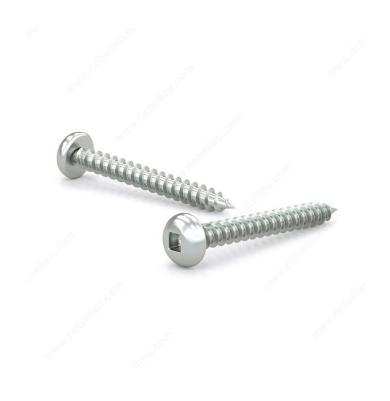

## Zinc Plated Metal Screw, Pan Head, Square Drive, Self-Tapping Thread, Type A Point

Product # PKAZ122

**Screw Size** 12

Length 2 in

Metal Screw Thread Count (PITCH/TPI) 11

Drive Size #3 (Black)

Thread Count (Pitch/TPI) 11

## **DESCRIPTION**

These metal screws offer great performance whether you're on the job or completing projects around your home. They are constructed with zinc-plated steel for durability and smooth performance. The screws are secured with a square driver and have a pan head for easy installation. With their sharp Type A point and self-tapping thread, the screws can be used in wood, plastic, metal, and other applications without the need for pre-drilling.

## **TECHNICAL SPECIFICATIONS**

| Product #            | PKAZ122      |
|----------------------|--------------|
| Drive required       | Square       |
| Finish               | Zinc         |
| Head Type            | Pan          |
| Thread Type          | Self-Tapping |
| Point Type           | Type A       |
| Brand                | Reliable     |
| Threading            | Full thread  |
| Specific Application | Various      |
| Material             | Steel        |