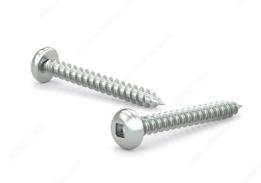

## Zinc Plated Metal Screw, Pan Head, Square Drive, Self-Tapping Thread, Type A Point

Product # PKAZ12134VP

**Screw Size** 12

Length 1 3/4 in

Metal Screw Thread Count (PITCH/TPI) 11

Drive Size #3 (Black)

Thread Count (Pitch/TPI) 11

## **DESCRIPTION**

These metal screws offer great performance whether you're on the job or completing projects around your home. They are constructed with zinc-plated steel for durability and smooth performance. The screws are secured with a square driver and have a pan head for easy installation. With their sharp Type A point and self-tapping thread, the screws can be used in wood, plastic, metal, and other applications without the need for pre-drilling.

## **TECHNICAL SPECIFICATIONS**

| Product #            | PKAZ12134VP  |
|----------------------|--------------|
| Drive required       | Square       |
| Finish               | Zinc         |
| Head Type            | Pan          |
| Thread Type          | Self-Tapping |
| Point Type           | Type A       |
| Brand                | Reliable     |
| Threading            | Full thread  |
| Specific Application | Various      |
| Material             | Steel        |