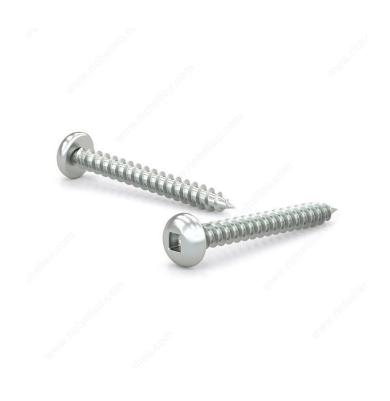

## Zinc Plated Metal Screw, Pan Head, Square Drive, Self-Tapping Thread, Type A Point

Product # PKAZ12134VP

**Screw Size** 12

Length 1 3/4 in

Metal Screw Thread Count (PITCH/TPI) 11

Drive Size #3 (Black)

Thread Count (Pitch/TPI) 11

## **DESCRIPTION**

These metal screws offer great performance whether you're on the job or completing projects around your home. They are constructed with zinc-plated steel for durability and smooth performance. The screws are secured with a square driver and have a pan head for easy installation. With their sharp Type A point and self-tapping thread, the screws can be used in wood, plastic, metal, and other applications without the need for pre-drilling.

## **TECHNICAL SPECIFICATIONS**

| Product #            | PKAZ12134VP  |
|----------------------|--------------|
| Drive required       | Square       |
| Finish               | Zinc         |
| Head Type            | Pan          |
| Thread Type          | Self-Tapping |
| Point Type           | Type A       |
| Brand                | Reliable     |
| Threading            | Full thread  |
| Specific Application | Various      |
| Material             | Steel        |