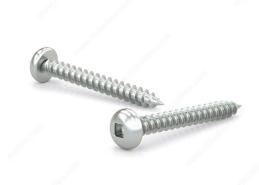

## Zinc Plated Metal Screw, Pan Head, Square Drive, Self-Tapping Thread, Type A Point

Product # PKAZ12114MR

Screw Size 12

Length 1 1/4 in

Metal Screw Thread Count (PITCH/TPI) 11

Drive Size #3 (Black)

Thread Count (Pitch/TPI) 11

## **DESCRIPTION**

These metal screws offer great performance whether you're on the job or completing projects around your home. They are constructed with zinc-plated steel for durability and smooth performance. The screws are secured with a square driver and have a pan head for easy installation. With their sharp Type A point and self-tapping thread, the screws can be used in wood, plastic, metal, and other applications without the need for pre-drilling.

## **TECHNICAL SPECIFICATIONS**

| Product #            | PKAZ12114MR  |
|----------------------|--------------|
| Drive required       | Square       |
| Finish               | Zinc         |
| Head Type            | Pan          |
| Thread Type          | Self-Tapping |
| Point Type           | Type A       |
| Brand                | Reliable     |
| Threading            | Full thread  |
| Specific Application | Various      |
| Material             | Steel        |