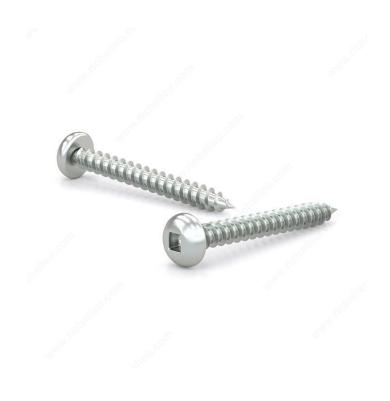

## Zinc Plated Metal Screw, Pan Head, Square Drive, Self-Tapping Thread, Type A Point

Product # PKAZ12114MR

Screw Size 12

Length 1 1/4 in

Metal Screw Thread Count (PITCH/TPI) 11

Drive Size #3 (Black)

Thread Count (Pitch/TPI) 11

## **DESCRIPTION**

These metal screws offer great performance whether you're on the job or completing projects around your home. They are constructed with zinc-plated steel for durability and smooth performance. The screws are secured with a square driver and have a pan head for easy installation. With their sharp Type A point and self-tapping thread, the screws can be used in wood, plastic, metal, and other applications without the need for pre-drilling.

## **TECHNICAL SPECIFICATIONS**

| Product #            | PKAZ12114MR  |
|----------------------|--------------|
| Drive required       | Square       |
| Finish               | Zinc         |
| Head Type            | Pan          |
| Thread Type          | Self-Tapping |
| Point Type           | Type A       |
| Brand                | Reliable     |
| Threading            | Full thread  |
| Specific Application | Various      |
| Material             | Steel        |