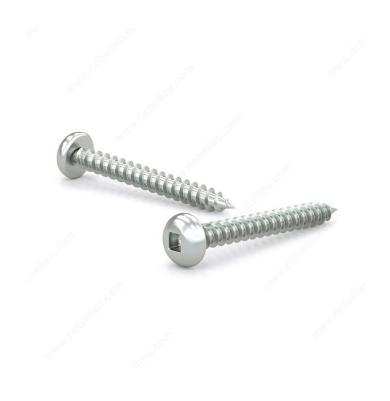

## Zinc Plated Metal Screw, Pan Head, Square Drive, Self-Tapping Thread, Type A Point

Product # PKAZ1058MR

Screw Size 10

Length 5/8 in

Metal Screw Thread Count (PITCH/TPI) 12

Drive Size #2 (Red)

Thread Count (Pitch/TPI) 12

## **DESCRIPTION**

These metal screws offer great performance whether you're on the job or completing projects around your home. They are constructed with zinc-plated steel for durability and smooth performance. The screws are secured with a square driver and have a pan head for easy installation. With their sharp Type A point and self-tapping thread, the screws can be used in wood, plastic, metal, and other applications without the need for pre-drilling.

## **TECHNICAL SPECIFICATIONS**

| Product #            | PKAZ1058MR   |
|----------------------|--------------|
| Drive required       | Square       |
| Finish               | Zinc         |
| Head Type            | Pan          |
| Thread Type          | Self-Tapping |
| Point Type           | Type A       |
| Brand                | Reliable     |
| Threading            | Full thread  |
| Specific Application | Various      |
| Material             | Steel        |