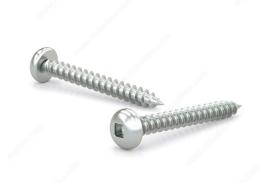

## Zinc Plated Metal Screw, Pan Head, Square Drive, Self-Tapping Thread, Type A Point

Product # PKAZ1058MR

Screw Size 10

Length 5/8 in

Metal Screw Thread Count (PITCH/TPI) 12

Drive Size #2 (Red)

Thread Count (Pitch/TPI) 12

## **DESCRIPTION**

These metal screws offer great performance whether you're on the job or completing projects around your home. They are constructed with zinc-plated steel for durability and smooth performance. The screws are secured with a square driver and have a pan head for easy installation. With their sharp Type A point and self-tapping thread, the screws can be used in wood, plastic, metal, and other applications without the need for pre-drilling.

## **TECHNICAL SPECIFICATIONS**

| Product #            | PKAZ1058MR   |
|----------------------|--------------|
| Drive required       | Square       |
| Finish               | Zinc         |
| Head Type            | Pan          |
| Thread Type          | Self-Tapping |
| Point Type           | Type A       |
| Brand                | Reliable     |
| Threading            | Full thread  |
| Specific Application | Various      |
| Material             | Steel        |