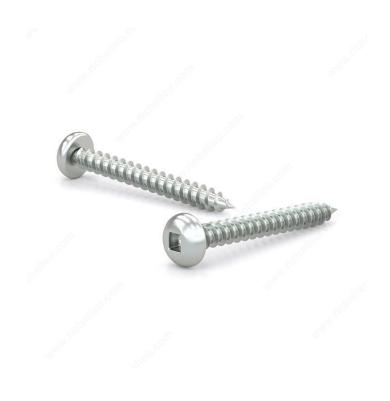

## Zinc Plated Metal Screw, Pan Head, Square Drive, Self-Tapping Thread, Type A Point

Product # PKAZ10134MR

Screw Size 10

Length 1 3/4 in

Metal Screw Thread Count (PITCH/TPI) 12

Drive Size #2 (Red)

Thread Count (Pitch/TPI) 12

## **DESCRIPTION**

These metal screws offer great performance whether you're on the job or completing projects around your home. They are constructed with zinc-plated steel for durability and smooth performance. The screws are secured with a square driver and have a pan head for easy installation. With their sharp Type A point and self-tapping thread, the screws can be used in wood, plastic, metal, and other applications without the need for pre-drilling.

## **TECHNICAL SPECIFICATIONS**

| Product #            | PKAZ10134MR  |
|----------------------|--------------|
| Drive required       | Square       |
| Finish               | Zinc         |
| Head Type            | Pan          |
| Thread Type          | Self-Tapping |
| Point Type           | Type A       |
| Brand                | Reliable     |
| Threading            | Full thread  |
| Specific Application | Various      |
| Material             | Steel        |