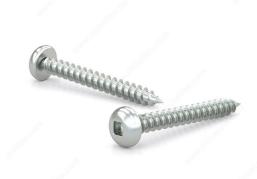

## Zinc Plated Metal Screw, Pan Head, Square Drive, Self-Tapping Thread, Type A Point

Product # PKAZ10134MR

Screw Size 10

Length 1 3/4 in

Metal Screw Thread Count (PITCH/TPI) 12

Drive Size #2 (Red)

Thread Count (Pitch/TPI) 12

## **DESCRIPTION**

These metal screws offer great performance whether you're on the job or completing projects around your home. They are constructed with zinc-plated steel for durability and smooth performance. The screws are secured with a square driver and have a pan head for easy installation. With their sharp Type A point and self-tapping thread, the screws can be used in wood, plastic, metal, and other applications without the need for pre-drilling.

## **TECHNICAL SPECIFICATIONS**

| Product #            | PKAZ10134MR  |
|----------------------|--------------|
| Drive required       | Square       |
| Finish               | Zinc         |
| Head Type            | Pan          |
| Thread Type          | Self-Tapping |
| Point Type           | Type A       |
| Brand                | Reliable     |
| Threading            | Full thread  |
| Specific Application | Various      |
| Material             | Steel        |