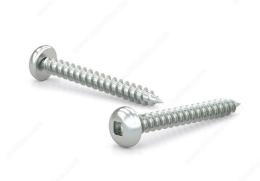

## Zinc Plated Metal Screw, Pan Head, Square Drive, Self-Tapping Thread, Type A Point

Product # PKAZ1012J

Screw Size 10

Length 1/2 in

Metal Screw Thread Count (PITCH/TPI) 12

Drive Size #2 (Red)

Thread Count (Pitch/TPI) 12

## **DESCRIPTION**

These metal screws offer great performance whether you're on the job or completing projects around your home. They are constructed with zinc-plated steel for durability and smooth performance. The screws are secured with a square driver and have a pan head for easy installation. With their sharp Type A point and self-tapping thread, the screws can be used in wood, plastic, metal, and other applications without the need for pre-drilling.

## **TECHNICAL SPECIFICATIONS**

| Product #            | PKAZ1012J    |
|----------------------|--------------|
| Drive required       | Square       |
| Finish               | Zinc         |
| Head Type            | Pan          |
| Thread Type          | Self-Tapping |
| Point Type           | Type A       |
| Brand                | Reliable     |
| Threading            | Full thread  |
| Specific Application | Various      |
| Material             | Steel        |