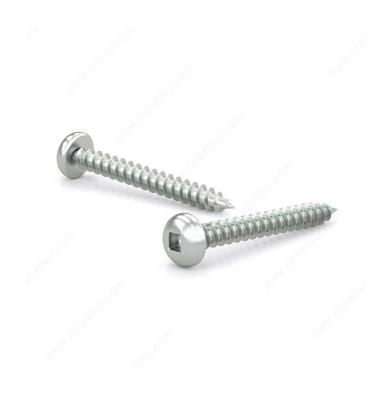

## Zinc Plated Metal Screw, Pan Head, Square Drive, Self-Tapping Thread, Type A Point

Product # PKAZ1012J

Screw Size 10

Length 1/2 in

Metal Screw Thread Count (PITCH/TPI) 12

Drive Size #2 (Red)

Thread Count (Pitch/TPI) 12

## **DESCRIPTION**

These metal screws offer great performance whether you're on the job or completing projects around your home. They are constructed with zinc-plated steel for durability and smooth performance. The screws are secured with a square driver and have a pan head for easy installation. With their sharp Type A point and self-tapping thread, the screws can be used in wood, plastic, metal, and other applications without the need for pre-drilling.

## **TECHNICAL SPECIFICATIONS**

| Product #            | PKAZ1012J    |
|----------------------|--------------|
| Drive required       | Square       |
| Finish               | Zinc         |
| Head Type            | Pan          |
| Thread Type          | Self-Tapping |
| Point Type           | Type A       |
| Brand                | Reliable     |
| Threading            | Full thread  |
| Specific Application | Various      |
| Material             | Steel        |