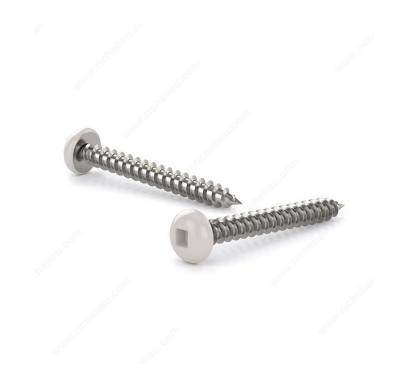

## Metal Screw, Colored Pan Head, Square Drive, Self-Tapping Thread, Type A Point

**Product # PKAW858** 

Finish White Painted Head

Screw Size 8

Length 5/8 in

Metal Screw Thread Count (PITCH/TPI) 15

Head Size no. 8

Drive Size #2 (Red)

**Specific Application** 

Thread Count (Pitch/TPI) 15

Packaging format Box of 8000

**DESCRIPTION** 

These metal screws are a great choice for use in fascia, aluminum soffit, and vinyl siding projects. The screws are constructed with steel for durability and smooth performance. They are easily secured with a square driver and have painted pan head that allows them to blend in with their surroundings. With their sharp Type A point and self-tapping thread, the screws can be installed without the need for pre-drilling.

## **TECHNICAL SPECIFICATIONS**

| Product #                    | PKAW858       |
|------------------------------|---------------|
| Drive required               | Square        |
| Head Type                    | Pan           |
| Thread Type                  | Self-Tapping  |
| Point Type                   | Type A        |
| Brand                        | Reliable      |
| Threading                    | Full thread   |
| Standards and Certifications | Not Certified |
| Material                     | Steel         |