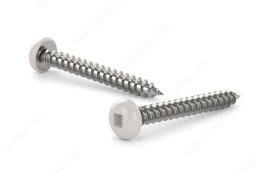

## Metal Screw, Colored Pan Head, Square Drive, Self-Tapping Thread, Type A Point

**Product # PKAW858** 

Finish White Painted Head

Screw Size 8

Length 5/8 in

Metal Screw Thread Count (PITCH/TPI) 15

Head Size no. 8

Drive Size #2 (Red)

**Specific Application** 

Thread Count (Pitch/TPI) 15

Packaging format Box of 8000

**DESCRIPTION** 

These metal screws are a great choice for use in fascia, aluminum soffit, and vinyl siding projects. The screws are constructed with steel for durability and smooth performance. They are easily secured with a square driver and have painted pan head that allows them to blend in with their surroundings. With their sharp Type A point and self-tapping thread, the screws can be installed without the need for pre-drilling.

## **TECHNICAL SPECIFICATIONS**

| Product #                    | PKAW858       |
|------------------------------|---------------|
| Drive required               | Square        |
| Head Type                    | Pan           |
| Thread Type                  | Self-Tapping  |
| Point Type                   | Type A        |
| Brand                        | Reliable      |
| Threading                    | Full thread   |
| Standards and Certifications | Not Certified |
| Material                     | Steel         |