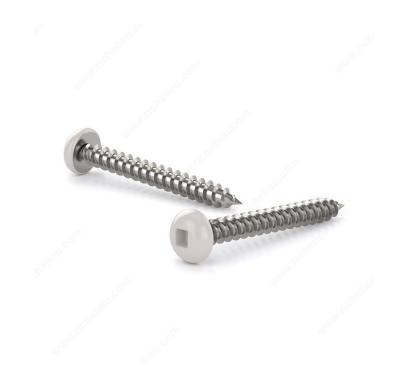

## Metal Screw, Colored Pan Head, Square Drive, Self-Tapping Thread, Type A Point

Product # PKAW81VP

Finish White Painted Head

Screw Size 8

Length 1 in

Metal Screw Thread Count (PITCH/TPI) 15

Head Size no. 8

Drive Size #2 (Red)

**Specific Application** 

Thread Count (Pitch/TPI) 15

Packaging format Box of 100

**DESCRIPTION** 

These metal screws are a great choice for use in fascia, aluminum soffit, and vinyl siding projects. The screws are constructed with steel for durability and smooth performance. They are easily secured with a square driver and have painted pan head that allows them to blend in with their surroundings. With their sharp Type A point and self-tapping thread, the screws can be installed without the need for pre-drilling.

## **TECHNICAL SPECIFICATIONS**

| Product #                    | PKAW81VP      |
|------------------------------|---------------|
| Drive required               | Square        |
| Head Type                    | Pan           |
| Thread Type                  | Self-Tapping  |
| Point Type                   | Type A        |
| Brand                        | Reliable      |
| Threading                    | Full thread   |
| Standards and Certifications | Not Certified |
| Material                     | Steel         |