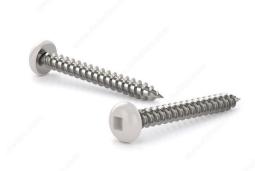

## Metal Screw, Colored Pan Head, Square Drive, Self-Tapping Thread, Type A Point

Product # PKAW81VP

Finish White Painted Head

Screw Size 8

Length 1 in

Metal Screw Thread Count (PITCH/TPI) 15

Head Size no. 8

Drive Size #2 (Red)

**Specific Application** 

Thread Count (Pitch/TPI) 15

Packaging format Box of 100

**DESCRIPTION** 

These metal screws are a great choice for use in fascia, aluminum soffit, and vinyl siding projects. The screws are constructed with steel for durability and smooth performance. They are easily secured with a square driver and have painted pan head that allows them to blend in with their surroundings. With their sharp Type A point and self-tapping thread, the screws can be installed without the need for pre-drilling.

## **TECHNICAL SPECIFICATIONS**

| Product #                    | PKAW81VP      |
|------------------------------|---------------|
| Drive required               | Square        |
| Head Type                    | Pan           |
| Thread Type                  | Self-Tapping  |
| Point Type                   | Type A        |
| Brand                        | Reliable      |
| Threading                    | Full thread   |
| Standards and Certifications | Not Certified |
| Material                     | Steel         |