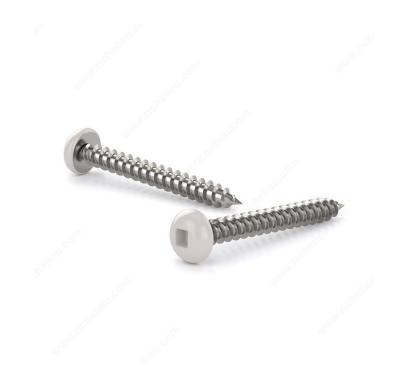

## Metal Screw, Colored Pan Head, Square Drive, Self-Tapping Thread, Type A Point

Product # PKAW658VP5

Finish White Painted Head

Screw Size 6

Length 5/8 in

Metal Screw Thread Count (PITCH/TPI) 18

Head Size no. 6

## **DESCRIPTION**

These metal screws are a great choice for use in fascia, aluminum soffit, and vinyl siding projects. The screws are constructed with steel for durability and smooth performance. They are easily secured with a square driver and have painted pan head that allows them to blend in with their surroundings. With their sharp Type A point and self-tapping thread, the screws can be installed without the need for pre-drilling.

## **TECHNICAL SPECIFICATIONS**

| Product #                    | PKAW658VP5    |
|------------------------------|---------------|
| Drive required               | Square        |
| Head Type                    | Pan           |
| Thread Type                  | Self-Tapping  |
| Point Type                   | Type A        |
| Brand                        | Reliable      |
| Threading                    | Full thread   |
| Standards and Certifications | Not Certified |
| Material                     | Steel         |