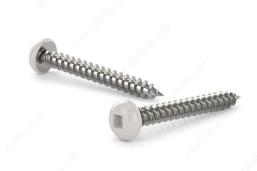

## Metal Screw, Colored Pan Head, Square Drive, Self-Tapping Thread, Type A Point

Product # PKAW658VP5

Finish White Painted Head

Screw Size 6

Length 5/8 in

Metal Screw Thread Count (PITCH/TPI) 18

Head Size no. 6

## **DESCRIPTION**

These metal screws are a great choice for use in fascia, aluminum soffit, and vinyl siding projects. The screws are constructed with steel for durability and smooth performance. They are easily secured with a square driver and have painted pan head that allows them to blend in with their surroundings. With their sharp Type A point and self-tapping thread, the screws can be installed without the need for pre-drilling.

## **TECHNICAL SPECIFICATIONS**

| Product #                    | PKAW658VP5    |
|------------------------------|---------------|
| Drive required               | Square        |
| Head Type                    | Pan           |
| Thread Type                  | Self-Tapping  |
| Point Type                   | Type A        |
| Brand                        | Reliable      |
| Threading                    | Full thread   |
| Standards and Certifications | Not Certified |
| Material                     | Steel         |