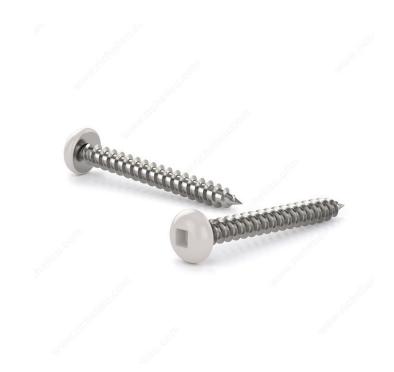

## Metal Screw, Colored Pan Head, Square Drive, Self-Tapping Thread, Type A Point

Product # PKAW658MR

Finish White Painted Head

Screw Size 6

Length 5/8 in

Metal Screw Thread Count (PITCH/TPI) 18

Head Size no. 6

Drive Size #1 (Green)

**Specific Application** Soffit Screw

Thread Count (Pitch/TPI) 18

Packaging format Blister of 12 units

## **DESCRIPTION**

These metal screws are a great choice for use in fascia, aluminum soffit, and vinyl siding projects. The screws are constructed with steel for durability and smooth performance. They are easily secured with a square driver and have painted pan head that allows them to blend in with their surroundings. With their sharp Type A point and self-tapping thread, the screws can be installed without the need for pre-drilling.

## **TECHNICAL SPECIFICATIONS**

| Product #                    | PKAW658MR     |
|------------------------------|---------------|
| Drive required               | Square        |
| Head Type                    | Pan           |
| Thread Type                  | Self-Tapping  |
| Point Type                   | Type A        |
| Brand                        | Reliable      |
| Threading                    | Full thread   |
| Standards and Certifications | Not Certified |
| Material                     | Steel         |