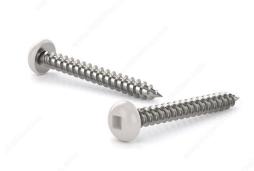

## Metal Screw, Colored Pan Head, Square Drive, Self-Tapping Thread, Type A Point

Product # PKAW658MR

Finish White Painted Head

Screw Size 6

Length 5/8 in

Metal Screw Thread Count (PITCH/TPI) 18

Head Size no. 6

Drive Size #1 (Green)

**Specific Application** Soffit Screw

Thread Count (Pitch/TPI) 18

Packaging format Blister of 12 units

## **DESCRIPTION**

These metal screws are a great choice for use in fascia, aluminum soffit, and vinyl siding projects. The screws are constructed with steel for durability and smooth performance. They are easily secured with a square driver and have painted pan head that allows them to blend in with their surroundings. With their sharp Type A point and self-tapping thread, the screws can be installed without the need for pre-drilling.

## **TECHNICAL SPECIFICATIONS**

| Product #                    | PKAW658MR     |
|------------------------------|---------------|
| Drive required               | Square        |
| Head Type                    | Pan           |
| Thread Type                  | Self-Tapping  |
| Point Type                   | Type A        |
| Brand                        | Reliable      |
| Threading                    | Full thread   |
| Standards and Certifications | Not Certified |
| Material                     | Steel         |