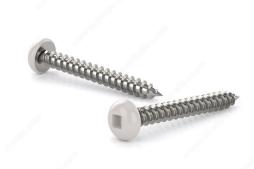

## Metal Screw, Colored Pan Head, Square Drive, Self-Tapping Thread, Type A Point

Product # PKAW634VP5

Finish White Painted Head

Screw Size 6

Length 3/4 in

Metal Screw Thread Count (PITCH/TPI) 18

Head Size no. 6

Drive Size #1 (Green)

**Specific Application** 

Thread Count (Pitch/TPI) 18

Packaging format Box of 500

## **DESCRIPTION**

These metal screws are a great choice for use in fascia, aluminum soffit, and vinyl siding projects. The screws are constructed with steel for durability and smooth performance. They are easily secured with a square driver and have painted pan head that allows them to blend in with their surroundings. With their sharp Type A point and self-tapping thread, the screws can be installed without the need for pre-drilling.