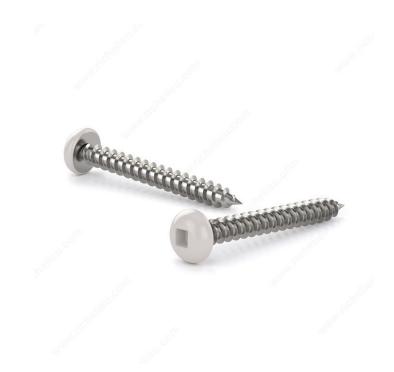

## Metal Screw, Colored Pan Head, Square Drive, Self-Tapping Thread, Type A Point

Product # PKAW634VP5

Finish White Painted Head

Screw Size 6

Length 3/4 in

Metal Screw Thread Count (PITCH/TPI) 18

Head Size no. 6

Drive Size #1 (Green)

**Specific Application** 

Thread Count (Pitch/TPI) 18

Packaging format Box of 500

## **DESCRIPTION**

These metal screws are a great choice for use in fascia, aluminum soffit, and vinyl siding projects. The screws are constructed with steel for durability and smooth performance. They are easily secured with a square driver and have painted pan head that allows them to blend in with their surroundings. With their sharp Type A point and self-tapping thread, the screws can be installed without the need for pre-drilling.