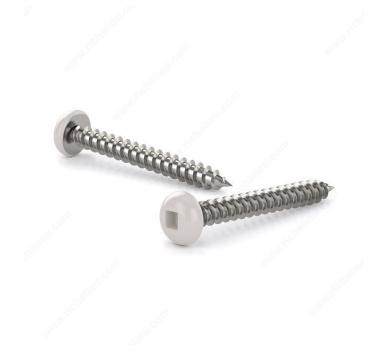

mance. They are easily secured with a square driver and have painted pan head that allows them to blend in with their surroundings. With their sharp Type A point and self-tapping thread, the screws can be installed without the need for pre-drilling.

## **TECHNICAL SPECIFICATIONS**

| Product #                    | PKAW634MR     |
|------------------------------|---------------|
| Drive required               | Square        |
| Head Type                    | Pan           |
| Thread Type                  | Self-Tapping  |
| Point Type                   | Туре А        |
| Brand                        | Reliable      |
| Threading                    | Full thread   |
| Standards and Certifications | Not Certified |
| Material                     | Steel         |



## **PRODUCT PHOTOS**





www.reliablefasteners.com