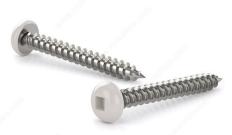

## Metal Screw, Colored Pan Head, Square Drive, Self-Tapping Thread, Type A Point

Product # PKAW634MR

Finish White Painted Head

Screw Size 6

Length 3/4 in

Metal Screw Thread Count (PITCH/TPI) 18

Head Size no. 6

Drive Size #1 (Green)

**Specific Application** 

Thread Count (Pitch/TPI) 18

Packaging format Blister of 12 units

## DESCRIPTION

These metal screws are a great choice for use in fascia, aluminum soffit, and vinyl siding projects. The screws are constructed with steel for durability and smooth performance. They are easily secured with a square driver and have painted pan head that allows them to blend in with their surroundings. With their sharp Type A point and self-tapping thread, the screws can be installed without the need for pre-drilling.

## **TECHNICAL SPECIFICATIONS**

| Product #                    | PKAW634MR     |
|------------------------------|---------------|
| Drive required               | Square        |
| Head Type                    | Pan           |
| Thread Type                  | Self-Tapping  |
| Point Type                   | Туре А        |
| Brand                        | Reliable      |
| Threading                    | Full thread   |
| Standards and Certifications | Not Certified |
| Material                     | Steel         |