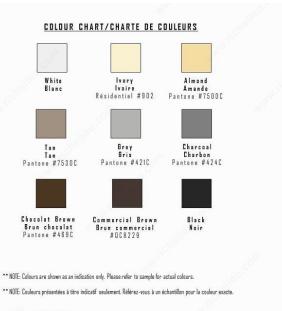

## Metal Screw, Colored Pan Head, Square Drive, Self-Tapping Thread, Type A Point

Product # PKAW6114VP

Finish White Painted Head

Screw Size 6

Length 1 1/4 in

Metal Screw Thread Count (PITCH/TPI) 18

Head Size no. 6