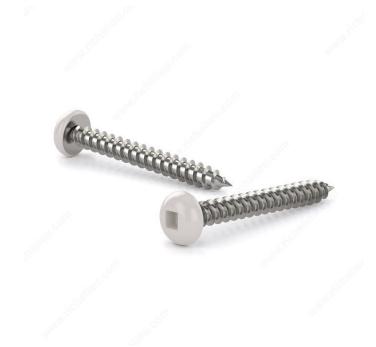

mance. They are easily secured with a square driver and have painted pan head that allows them to blend in with their surroundings. With their sharp Type A point and self-tapping thread, the screws can be installed without the need for pre-drilling.

## **TECHNICAL SPECIFICATIONS**

| Product #                    | PKAW6114VP    |
|------------------------------|---------------|
| Drive required               | Square        |
| Head Type                    | Pan           |
| Thread Type                  | Self-Tapping  |
| Point Type                   | Туре А        |
| Brand                        | Reliable      |
| Threading                    | Full thread   |
| Standards and Certifications | Not Certified |
| Material                     | Steel         |



## **PRODUCT PHOTOS**





www.reliablefasteners.com