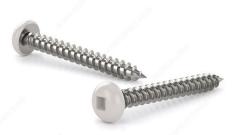

## Metal Screw, Colored Pan Head, Square Drive, Self-Tapping Thread, Type A Point

Product # PKAW6114VP

Finish White Painted Head

Screw Size 6

Length 1 1/4 in

Metal Screw Thread Count (PITCH/TPI) 18

Head Size no. 6

Drive Size #1 (Green)

**Specific Application** 

Thread Count (Pitch/TPI) 18

Packaging format Box of 100

## DESCRIPTION

These metal screws are a great choice for use in fascia, aluminum soffit, and vinyl siding projects. The screws are constructed with steel for durability and smooth performance. They are easily secured with a square driver and have painted pan head that allows them to blend in with their surroundings. With their sharp Type A point and self-tapping thread, the screws can be installed without the need for pre-drilling.

## **TECHNICAL SPECIFICATIONS**

| Product #                    | PKAW6114VP    |
|------------------------------|---------------|
| Drive required               | Square        |
| Head Type                    | Pan           |
| Thread Type                  | Self-Tapping  |
| Point Type                   | Туре А        |
| Brand                        | Reliable      |
| Threading                    | Full thread   |
| Standards and Certifications | Not Certified |
| Material                     | Steel         |