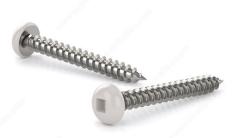

## Metal Screw, Colored Pan Head, Square Drive, Self-Tapping Thread, Type A Point

Product # PKAW6114

Finish White Painted Head

Screw Size 6

Length 1 1/4 in

Metal Screw Thread Count (PITCH/TPI) 18

Head Size no. 6

Drive Size #1 (Green)

**Specific Application** 

Thread Count (Pitch/TPI) 18

Packaging format Box of 7500

## DESCRIPTION

These metal screws are a great choice for use in fascia, aluminum soffit, and vinyl siding projects. The screws are constructed with steel for durability and smooth performance. They are easily secured with a square driver and have painted pan head that allows them to blend in with their surroundings. With their sharp Type A point and self-tapping thread, the screws can be installed without the need for pre-drilling.

## **TECHNICAL SPECIFICATIONS**

| Product #                    | PKAW6114      |
|------------------------------|---------------|
| Drive required               | Square        |
| Head Type                    | Pan           |
| Thread Type                  | Self-Tapping  |
| Point Type                   | Туре А        |
| Brand                        | Reliable      |
| Threading                    | Full thread   |
| Standards and Certifications | Not Certified |
| Material                     | Steel         |