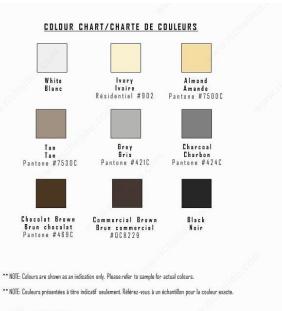

## Metal Screw, Colored Pan Head, Square Drive, Self-Tapping Thread, Type A Point

Product # PKAW6114

Finish White Painted Head

Screw Size 6

Length 1 1/4 in

Metal Screw Thread Count (PITCH/TPI) 18

Head Size no. 6