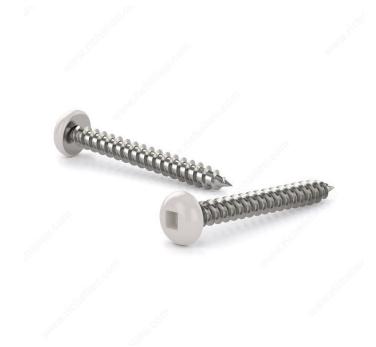

## Metal Screw, Colored Pan Head, Square Drive, Self-Tapping Thread, Type A Point

Product # PKAW6114

Finish White Painted Head

Screw Size 6

Length 1 1/4 in

Metal Screw Thread Count (PITCH/TPI) 18

Head Size no. 6

Drive Size #1 (Green)

**Specific Application** 

Thread Count (Pitch/TPI) 18

Packaging format Box of 7500

## DESCRIPTION

These metal screws are a great choice for use in fascia, aluminum soffit, and vinyl siding projects. The screws are constructed with steel for durability and smooth performance. They are easily secured with a square driver and have painted pan head that allows them to blend in with their surroundings. With their sharp Type A point and self-tapping thread, the screws can be installed without the need for pre-drilling.

## **TECHNICAL SPECIFICATIONS**

| Product #                    | PKAW6114      |
|------------------------------|---------------|
| Drive required               | Square        |
| Head Type                    | Pan           |
| Thread Type                  | Self-Tapping  |
| Point Type                   | Туре А        |
| Brand                        | Reliable      |
| Threading                    | Full thread   |
| Standards and Certifications | Not Certified |
| Material                     | Steel         |