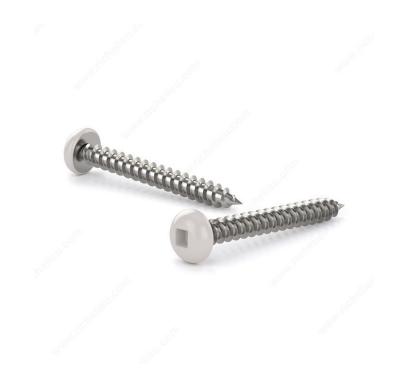

## Metal Screw, Colored Pan Head, Square Drive, Self-Tapping Thread, Type A Point

Product # PKAW1034VP

Finish White Painted Head

Screw Size 10

Length 3/4 in

Metal Screw Thread Count (PITCH/TPI) 12

Head Size no. 10

Drive Size #2 (Red)

**Specific Application** 

Thread Count (Pitch/TPI) 12

Packaging format Box of 100

## **DESCRIPTION**

These metal screws are a great choice for use in fascia, aluminum soffit, and vinyl siding projects. The screws are constructed with steel for durability and smooth performance. They are easily secured with a square driver and have painted pan head that allows them to blend in with their surroundings. With their sharp Type A point and self-tapping thread, the screws can be installed without the need for pre-drilling.