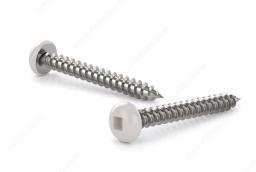

## Metal Screw, Colored Pan Head, Square Drive, Self-Tapping Thread, Type A Point

Product # PKAW1034VP

Finish White Painted Head

Screw Size 10

Length 3/4 in

Metal Screw Thread Count (PITCH/TPI) 12

Head Size no. 10

Drive Size #2 (Red)

**Specific Application** 

Thread Count (Pitch/TPI) 12

Packaging format Box of 100

## **DESCRIPTION**

These metal screws are a great choice for use in fascia, aluminum soffit, and vinyl siding projects. The screws are constructed with steel for durability and smooth performance. They are easily secured with a square driver and have painted pan head that allows them to blend in with their surroundings. With their sharp Type A point and self-tapping thread, the screws can be installed without the need for pre-drilling.