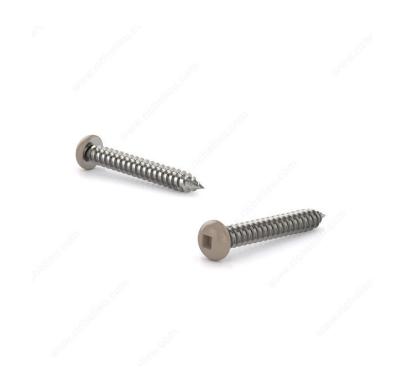

## Metal Screw, Colored Pan Head, Square Drive, Self-Tapping Thread, Type A Point

Product # PKAT838VP

Finish Tan Painted Head

**Screw Size** 8

Length 3/8 in

Metal Screw Thread Count (PITCH/TPI) 15

Head Size no. 8

## **DESCRIPTION**

These metal screws are a great choice for use in fascia, aluminum soffit, and vinyl siding projects. The screws are constructed with steel for durability and smooth performance. They are easily secured with a square driver and have painted pan head that allows them to blend in with their surroundings. With their sharp Type A point and self-tapping thread, the screws can be installed without the need for pre-drilling.

## **TECHNICAL SPECIFICATIONS**

| Product #                    | PKAT838VP     |
|------------------------------|---------------|
| Drive required               | Square        |
| Head Type                    | Pan           |
| Thread Type                  | Self-Tapping  |
| Point Type                   | Type A        |
| Brand                        | Reliable      |
| Threading                    | Full thread   |
| Standards and Certifications | Not Certified |
| Material                     | Steel         |