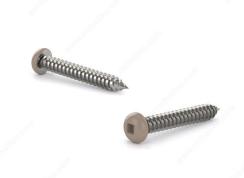

## Metal Screw, Colored Pan Head, Square Drive, Self-Tapping Thread, Type A Point

Product # PKAT838VP

Finish Tan Painted Head

**Screw Size** 8

Length 3/8 in

Metal Screw Thread Count (PITCH/TPI) 15

Head Size no. 8

## **DESCRIPTION**

These metal screws are a great choice for use in fascia, aluminum soffit, and vinyl siding projects. The screws are constructed with steel for durability and smooth performance. They are easily secured with a square driver and have painted pan head that allows them to blend in with their surroundings. With their sharp Type A point and self-tapping thread, the screws can be installed without the need for pre-drilling.

## **TECHNICAL SPECIFICATIONS**

| Product #                    | PKAT838VP     |
|------------------------------|---------------|
| Drive required               | Square        |
| Head Type                    | Pan           |
| Thread Type                  | Self-Tapping  |
| Point Type                   | Type A        |
| Brand                        | Reliable      |
| Threading                    | Full thread   |
| Standards and Certifications | Not Certified |
| Material                     | Steel         |