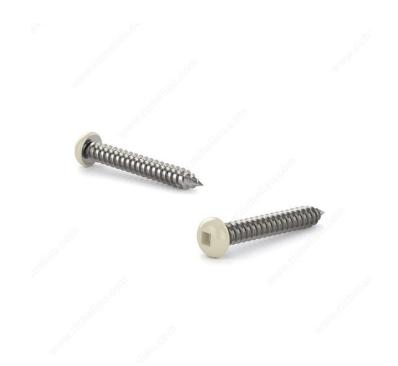

## Metal Screw, Colored Pan Head, Square Drive, Self-Tapping Thread, Type A Point

Product # PKAI8114VP

Finish Ivory Painted Head

**Screw Size** 8

Length 1 1/4 in

Metal Screw Thread Count (PITCH/TPI) 15

Head Size no. 8

Drive Size #2 (Red)

**Specific Application** Fascia Screw

Thread Count (Pitch/TPI) 15

Packaging format Box of 100

**DESCRIPTION** 

These metal screws are a great choice for use in fascia, aluminum soffit, and vinyl siding projects. The screws are constructed with steel for durability and smooth performance. They are easily secured with a square driver and have painted pan head that allows them to blend in with their surroundings. With their sharp Type A point and self-tapping thread, the screws can be installed without the need for pre-drilling.

## **TECHNICAL SPECIFICATIONS**

| Product #                    | PKAI8114VP    |
|------------------------------|---------------|
| Drive required               | Square        |
| Head Type                    | Pan           |
| Thread Type                  | Self-Tapping  |
| Point Type                   | Type A        |
| Brand                        | Reliable      |
| Threading                    | Full thread   |
| Standards and Certifications | Not Certified |
| Material                     | Steel         |