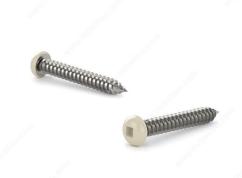

## Metal Screw, Colored Pan Head, Square Drive, Self-Tapping Thread, Type A Point

Product # PKAI8114VP

Finish Ivory Painted Head

**Screw Size** 8

Length 1 1/4 in

Metal Screw Thread Count (PITCH/TPI) 15

Head Size no. 8

Drive Size #2 (Red)

**Specific Application** Fascia Screw

Thread Count (Pitch/TPI) 15

Packaging format Box of 100

**DESCRIPTION** 

These metal screws are a great choice for use in fascia, aluminum soffit, and vinyl siding projects. The screws are constructed with steel for durability and smooth performance. They are easily secured with a square driver and have painted pan head that allows them to blend in with their surroundings. With their sharp Type A point and self-tapping thread, the screws can be installed without the need for pre-drilling.

## **TECHNICAL SPECIFICATIONS**

| Product #                    | PKAI8114VP    |
|------------------------------|---------------|
| Drive required               | Square        |
| Head Type                    | Pan           |
| Thread Type                  | Self-Tapping  |
| Point Type                   | Type A        |
| Brand                        | Reliable      |
| Threading                    | Full thread   |
| Standards and Certifications | Not Certified |
| Material                     | Steel         |