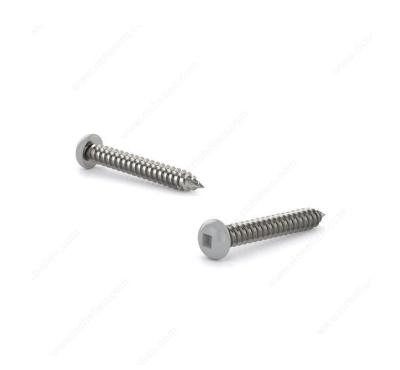

## Metal Screw, Colored Pan Head, Square Drive, Self-Tapping Thread, Type A Point

Product # PKAGY838VP

Finish Gray Painted Head

**Screw Size** 8

Length 3/8 in

Metal Screw Thread Count (PITCH/TPI) 15

Head Size no. 8

Drive Size #2 (Red)

**Specific Application** Gutter Screw

Thread Count (Pitch/TPI) 15

Packaging format Box of 100

## **DESCRIPTION**

These metal screws are a great choice for use in fascia, aluminum soffit, and vinyl siding projects. The screws are constructed with steel for durability and smooth performance. They are easily secured with a square driver and have painted pan head that allows them to blend in with their surroundings. With their sharp Type A point and self-tapping thread, the screws can be installed without the need for pre-drilling.

## **TECHNICAL SPECIFICATIONS**

| Product #                    | PKAGY838VP    |
|------------------------------|---------------|
| Drive required               | Square        |
| Head Type                    | Pan           |
| Thread Type                  | Self-Tapping  |
| Point Type                   | Type A        |
| Brand                        | Reliable      |
| Threading                    | Full thread   |
| Standards and Certifications | Not Certified |
| Material                     | Steel         |