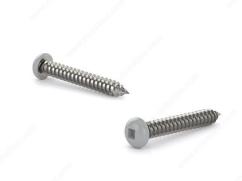

## Metal Screw, Colored Pan Head, Square Drive, Self-Tapping Thread, Type A Point

Product # PKAGY838VP

Finish Gray Painted Head

**Screw Size** 8

Length 3/8 in

Metal Screw Thread Count (PITCH/TPI) 15

Head Size no. 8

Drive Size #2 (Red)

**Specific Application** Gutter Screw

Thread Count (Pitch/TPI) 15

Packaging format Box of 100

## **DESCRIPTION**

These metal screws are a great choice for use in fascia, aluminum soffit, and vinyl siding projects. The screws are constructed with steel for durability and smooth performance. They are easily secured with a square driver and have painted pan head that allows them to blend in with their surroundings. With their sharp Type A point and self-tapping thread, the screws can be installed without the need for pre-drilling.

## **TECHNICAL SPECIFICATIONS**

| Product #                    | PKAGY838VP    |
|------------------------------|---------------|
| Drive required               | Square        |
| Head Type                    | Pan           |
| Thread Type                  | Self-Tapping  |
| Point Type                   | Type A        |
| Brand                        | Reliable      |
| Threading                    | Full thread   |
| Standards and Certifications | Not Certified |
| Material                     | Steel         |