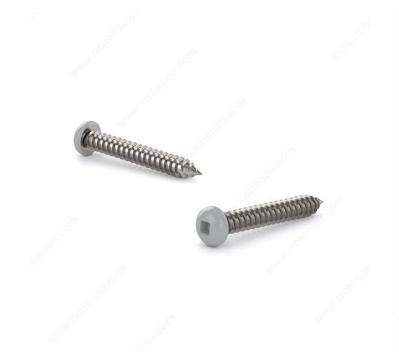

## Metal Screw, Colored Pan Head, Square Drive, Self-Tapping Thread, Type A Point

Product # PKAGY8114J

Finish Gray Painted Head

Screw Size 8

Length 1 1/4 in

Metal Screw Thread Count (PITCH/TPI) 15

Head Size no. 8

## DESCRIPTION

These metal screws are a great choice for use in fascia, aluminum soffit, and vinyl siding projects. The screws are constructed with steel for durability and smooth performance. They are easily secured with a square driver and have painted pan head that allows them to blend in with their surroundings. With their sharp Type A point and self-tapping thread, the screws can be installed without the need for pre-drilling.

## **TECHNICAL SPECIFICATIONS**

| Product #                    | PKAGY8114J    |
|------------------------------|---------------|
| Drive required               | Square        |
| Head Type                    | Pan           |
| Thread Type                  | Self-Tapping  |
| Point Type                   | Туре А        |
| Brand                        | Reliable      |
| Threading                    | Full thread   |
| Standards and Certifications | Not Certified |
| Material                     | Steel         |