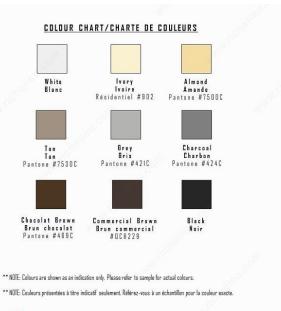

## Metal Screw, Colored Pan Head, Square Drive, Self-Tapping Thread, Type A Point

Product # PKAGY8114J

Finish Gray Painted Head

Screw Size 8

Length 1 1/4 in

Metal Screw Thread Count (PITCH/TPI) 15

Head Size no. 8