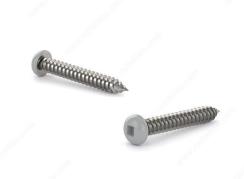

## Metal Screw, Colored Pan Head, Square Drive, Self-Tapping Thread, Type A Point

Product # PKAGY658J

Finish Gray Painted Head

Screw Size 6

Length 5/8 in

Metal Screw Thread Count (PITCH/TPI) 18

Head Size no. 6

Drive Size #1 (Green)

**Specific Application** Soffit Screw

Thread Count (Pitch/TPI) 18

Packaging format Box of 700

## **DESCRIPTION**

These metal screws are a great choice for use in fascia, aluminum soffit, and vinyl siding projects. The screws are constructed with steel for durability and smooth performance. They are easily secured with a square driver and have painted pan head that allows them to blend in with their surroundings. With their sharp Type A point and self-tapping thread, the screws can be installed without the need for pre-drilling.

## **TECHNICAL SPECIFICATIONS**

| Product #                    | PKAGY658J     |
|------------------------------|---------------|
| Drive required               | Square        |
| Head Type                    | Pan           |
| Thread Type                  | Self-Tapping  |
| Point Type                   | Type A        |
| Brand                        | Reliable      |
| Threading                    | Full thread   |
| Standards and Certifications | Not Certified |
| Material                     | Steel         |