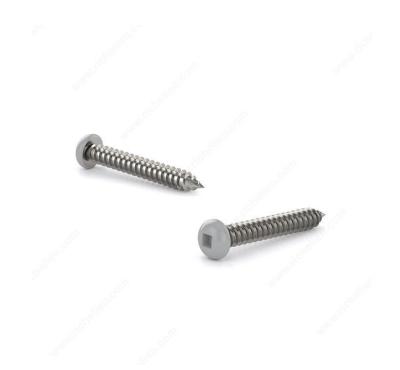

## Metal Screw, Colored Pan Head, Square Drive, Self-Tapping Thread, Type A Point

Product # PKAGY658J

Finish Gray Painted Head

Screw Size 6

Length 5/8 in

Metal Screw Thread Count (PITCH/TPI) 18

Head Size no. 6

Drive Size #1 (Green)

**Specific Application** Soffit Screw

Thread Count (Pitch/TPI) 18

Packaging format Box of 700

## **DESCRIPTION**

These metal screws are a great choice for use in fascia, aluminum soffit, and vinyl siding projects. The screws are constructed with steel for durability and smooth performance. They are easily secured with a square driver and have painted pan head that allows them to blend in with their surroundings. With their sharp Type A point and self-tapping thread, the screws can be installed without the need for pre-drilling.

## **TECHNICAL SPECIFICATIONS**

| Product #                    | PKAGY658J     |
|------------------------------|---------------|
| Drive required               | Square        |
| Head Type                    | Pan           |
| Thread Type                  | Self-Tapping  |
| Point Type                   | Type A        |
| Brand                        | Reliable      |
| Threading                    | Full thread   |
| Standards and Certifications | Not Certified |
| Material                     | Steel         |