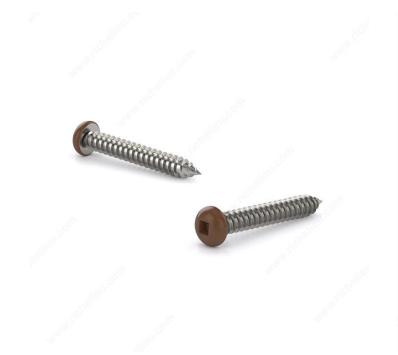

## Metal Screw, Colored Pan Head, Square Drive, Self-Tapping Thread, Type A Point

Product # PKACHBR838VP

Finish Chocolate Brown Painted Head

Screw Size 8

Length 3/8 in

Metal Screw Thread Count (PITCH/TPI) 15

## DESCRIPTION

These metal screws are a great choice for use in fascia, aluminum soffit, and vinyl siding projects. The screws are constructed with steel for durability and smooth performance. They are easily secured with a square driver and have painted pan head that allows them to blend in with their surroundings. With their sharp Type A point and self-tapping thread, the screws can be installed without the need for pre-drilling.

## **TECHNICAL SPECIFICATIONS**

| Product #                    | PKACHBR838VP  |
|------------------------------|---------------|
| Drive required               | Square        |
| Head Type                    | Pan           |
| Thread Type                  | Self-Tapping  |
| Point Type                   | Туре А        |
| Brand                        | Reliable      |
| Threading                    | Full thread   |
| Standards and Certifications | Not Certified |
| Material                     | Steel         |