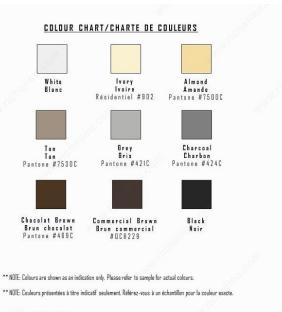

## Metal Screw, Colored Pan Head, Square Drive, Self-Tapping Thread, Type A Point

Product # PKACHBR838VP

Finish Chocolate Brown Painted Head

Screw Size 8

Length 3/8 in

Metal Screw Thread Count (PITCH/TPI) 15