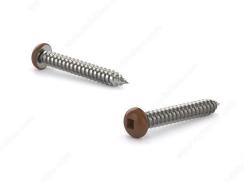

## Metal Screw, Colored Pan Head, Square Drive, Self-Tapping Thread, Type A Point

Product # PKACHBR8114J

Finish Chocolate Brown Painted Head

**Screw Size** 8

Length 1 1/4 in

Metal Screw Thread Count (PITCH/TPI) 15

## **DESCRIPTION**

These metal screws are a great choice for use in fascia, aluminum soffit, and vinyl siding projects. The screws are constructed with steel for durability and smooth performance. They are easily secured with a square driver and have painted pan head that allows them to blend in with their surroundings. With their sharp Type A point and self-tapping thread, the screws can be installed without the need for pre-drilling.

## **TECHNICAL SPECIFICATIONS**

| Product #                    | PKACHBR8114J  |
|------------------------------|---------------|
| Drive required               | Square        |
| Head Type                    | Pan           |
| Thread Type                  | Self-Tapping  |
| Point Type                   | Type A        |
| Brand                        | Reliable      |
| Threading                    | Full thread   |
| Standards and Certifications | Not Certified |
| Material                     | Steel         |