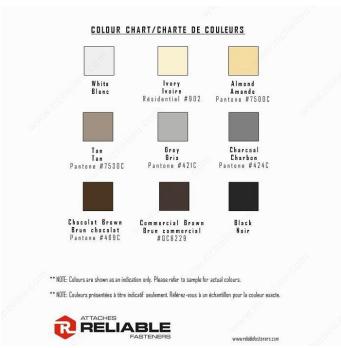

## Metal Screw, Colored Pan Head, Square Drive, Self-Tapping Thread, Type A Point

Product # PKACHBR8114J

Finish Chocolate Brown Painted Head

**Screw Size** 8

Length 1 1/4 in

Metal Screw Thread Count (PITCH/TPI) 15