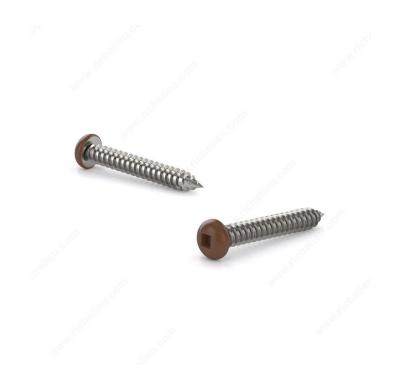

## Metal Screw, Colored Pan Head, Square Drive, Self-Tapping Thread, Type A Point

Product # PKACHBR8114J

Finish Chocolate Brown Painted Head

**Screw Size** 8

Length 1 1/4 in

Metal Screw Thread Count (PITCH/TPI) 15

## **DESCRIPTION**

These metal screws are a great choice for use in fascia, aluminum soffit, and vinyl siding projects. The screws are constructed with steel for durability and smooth performance. They are easily secured with a square driver and have painted pan head that allows them to blend in with their surroundings. With their sharp Type A point and self-tapping thread, the screws can be installed without the need for pre-drilling.

## **TECHNICAL SPECIFICATIONS**

| Product #                    | PKACHBR8114J  |
|------------------------------|---------------|
| Drive required               | Square        |
| Head Type                    | Pan           |
| Thread Type                  | Self-Tapping  |
| Point Type                   | Type A        |
| Brand                        | Reliable      |
| Threading                    | Full thread   |
| Standards and Certifications | Not Certified |
| Material                     | Steel         |