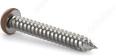

## Metal Screw, Colored Pan Head, Square Drive, Self-Tapping Thread, Type A Point

Product # PKACHBR8114

Finish Chocolate Brown Painted Head

Screw Size 8

Length 1 1/4 in

Metal Screw Thread Count (PITCH/TPI) 15

## DESCRIPTION

These metal screws are a great choice for use in fascia, aluminum soffit, and vinyl siding projects. The screws are constructed with steel for durability and smooth performance. They are easily secured with a square driver and have painted pan head that allows them to blend in with their surroundings. With their sharp Type A point and self-tapping thread, the screws can be installed without the need for pre-drilling.

## **TECHNICAL SPECIFICATIONS**

| Product #                    | PKACHBR8114   |
|------------------------------|---------------|
| Drive required               | Square        |
| Head Type                    | Pan           |
| Thread Type                  | Self-Tapping  |
| Point Type                   | Туре А        |
| Brand                        | Reliable      |
| Threading                    | Full thread   |
| Standards and Certifications | Not Certified |
| Material                     | Steel         |