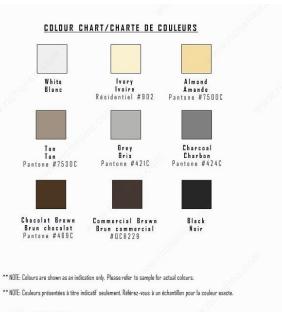

## Metal Screw, Colored Pan Head, Square Drive, Self-Tapping Thread, Type A Point

Product # PKACHBR8114

Finish Chocolate Brown Painted Head

Screw Size 8

Length 1 1/4 in

Metal Screw Thread Count (PITCH/TPI) 15