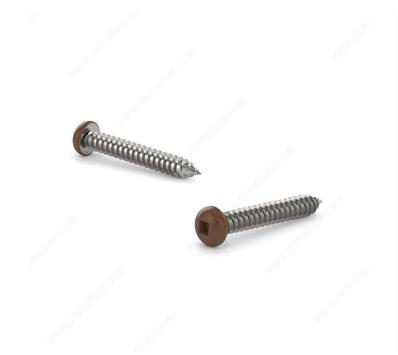

## Metal Screw, Colored Pan Head, Square Drive, Self-Tapping Thread, Type A Point

Product # PKACHBR8114

Finish Chocolate Brown Painted Head

Screw Size 8

Length 1 1/4 in

Metal Screw Thread Count (PITCH/TPI) 15

## DESCRIPTION

These metal screws are a great choice for use in fascia, aluminum soffit, and vinyl siding projects. The screws are constructed with steel for durability and smooth performance. They are easily secured with a square driver and have painted pan head that allows them to blend in with their surroundings. With their sharp Type A point and self-tapping thread, the screws can be installed without the need for pre-drilling.

## **TECHNICAL SPECIFICATIONS**

| Product #                    | PKACHBR8114   |
|------------------------------|---------------|
| Drive required               | Square        |
| Head Type                    | Pan           |
| Thread Type                  | Self-Tapping  |
| Point Type                   | Туре А        |
| Brand                        | Reliable      |
| Threading                    | Full thread   |
| Standards and Certifications | Not Certified |
| Material                     | Steel         |

## **PRODUCT PHOTOS**

www.reliablefasteners.com