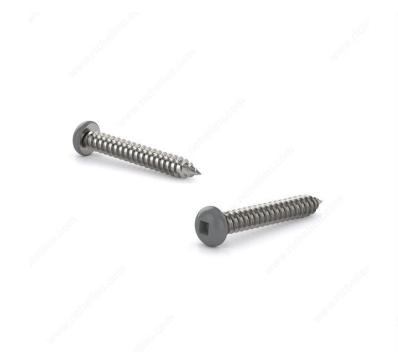

## Metal Screw, Colored Pan Head, Square Drive, Self-Tapping Thread, Type A Point

Product # PKACH838

Finish Charcoal Painted Head

Screw Size 8

Length 3/8 in

Metal Screw Thread Count (PITCH/TPI) 15

Head Size no. 8

## DESCRIPTION

These metal screws are a great choice for use in fascia, aluminum soffit, and vinyl siding projects. The screws are constructed with steel for durability and smooth performance. They are easily secured with a square driver and have painted pan head that allows them to blend in with their surroundings. With their sharp Type A point and self-tapping thread, the screws can be installed without the need for pre-drilling.

## **TECHNICAL SPECIFICATIONS**

| Product #                    | PKACH838      |
|------------------------------|---------------|
| Drive required               | Square        |
| Head Type                    | Pan           |
| Thread Type                  | Self-Tapping  |
| Point Type                   | Туре А        |
| Brand                        | Reliable      |
| Threading                    | Full thread   |
| Standards and Certifications | Not Certified |
| Material                     | Steel         |

## **PRODUCT PHOTOS**

www.reliablefasteners.com