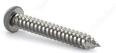

## Metal Screw, Colored Pan Head, Square Drive, Self-Tapping Thread, Type A Point

Product # PKACH838

Finish Charcoal Painted Head

Screw Size 8

Length 3/8 in

Metal Screw Thread Count (PITCH/TPI) 15

Head Size no. 8

## DESCRIPTION

These metal screws are a great choice for use in fascia, aluminum soffit, and vinyl siding projects. The screws are constructed with steel for durability and smooth performance. They are easily secured with a square driver and have painted pan head that allows them to blend in with their surroundings. With their sharp Type A point and self-tapping thread, the screws can be installed without the need for pre-drilling.

## **TECHNICAL SPECIFICATIONS**

| Product #                    | PKACH838      |
|------------------------------|---------------|
| Drive required               | Square        |
| Head Type                    | Pan           |
| Thread Type                  | Self-Tapping  |
| Point Type                   | Туре А        |
| Brand                        | Reliable      |
| Threading                    | Full thread   |
| Standards and Certifications | Not Certified |
| Material                     | Steel         |