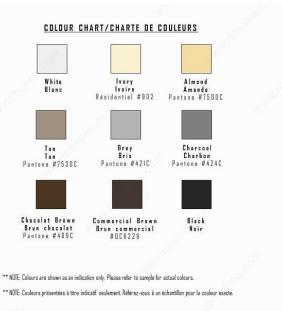

## Metal Screw, Colored Pan Head, Square Drive, Self-Tapping Thread, Type A Point

Product # PKABR8114VP

Finish Commercial Brown Painted Head

Screw Size 8

Length 1 1/4 in

Metal Screw Thread Count (PITCH/TPI) 15