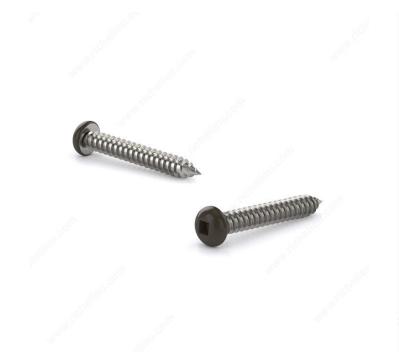

## DESCRIPTION

These metal screws are a great choice for use in fascia, aluminum soffit, and vinyl siding projects. The screws are constructed with steel for durability and smooth performance. They are easily secured with a square driver and have painted pan head that allows them to blend in with their surroundings. With their sharp Type A point and self-tapping thread, the screws can be installed without the need for pre-drilling.

## **PRODUCT PHOTOS**

www.reliablefasteners.com