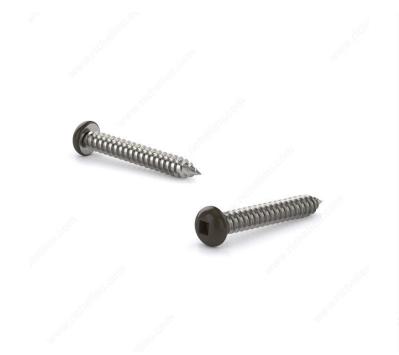

## Metal Screw, Colored Pan Head, Square Drive, Self-Tapping Thread, Type A Point

Product # PKABR658J

Finish Commercial Brown Painted Head

Screw Size 6

Length 5/8 in

Metal Screw Thread Count (PITCH/TPI) 18

## DESCRIPTION

These metal screws are a great choice for use in fascia, aluminum soffit, and vinyl siding projects. The screws are constructed with steel for durability and smooth performance. They are easily secured with a square driver and have painted pan head that allows them to blend in with their surroundings. With their sharp Type A point and self-tapping thread, the screws can be installed without the need for pre-drilling.

## **TECHNICAL SPECIFICATIONS**

| Product #                    | PKABR658J     |
|------------------------------|---------------|
| Drive required               | Square        |
| Head Type                    | Pan           |
| Thread Type                  | Self-Tapping  |
| Point Type                   | Туре А        |
| Brand                        | Reliable      |
| Threading                    | Full thread   |
| Standards and Certifications | Not Certified |
| Material                     | Steel         |