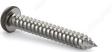

## Metal Screw, Colored Pan Head, Square Drive, Self-Tapping Thread, Type A Point

Product # PKABR658J

Finish Commercial Brown Painted Head

Screw Size 6

Length 5/8 in

Metal Screw Thread Count (PITCH/TPI) 18

## DESCRIPTION

These metal screws are a great choice for use in fascia, aluminum soffit, and vinyl siding projects. The screws are constructed with steel for durability and smooth performance. They are easily secured with a square driver and have painted pan head that allows them to blend in with their surroundings. With their sharp Type A point and self-tapping thread, the screws can be installed without the need for pre-drilling.

## **TECHNICAL SPECIFICATIONS**

| Product #                    | PKABR658J     |
|------------------------------|---------------|
| Drive required               | Square        |
| Head Type                    | Pan           |
| Thread Type                  | Self-Tapping  |
| Point Type                   | Туре А        |
| Brand                        | Reliable      |
| Threading                    | Full thread   |
| Standards and Certifications | Not Certified |
| Material                     | Steel         |