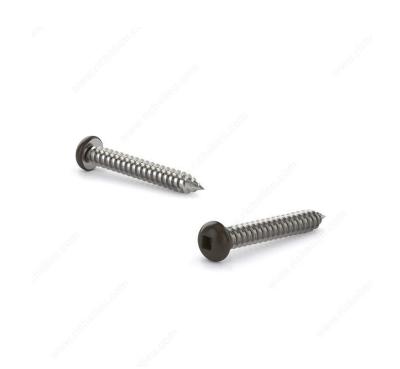

## Metal Screw, Colored Pan Head, Square Drive, Self-Tapping Thread, Type A Point

Product # PKABR658

Finish Commercial Brown Painted Head

Screw Size 6

Length 5/8 in

Metal Screw Thread Count (PITCH/TPI) 18

Head Size no. 6

Drive Size #1 (Green)

**Specific Application** Soffit Screw

Thread Count (Pitch/TPI) 18

Packaging format Box of 15000

## **DESCRIPTION**

These metal screws are a great choice for use in fascia, aluminum soffit, and vinyl siding projects. The screws are constructed with steel for durability and smooth performance. They are easily secured with a square driver and have painted pan head that allows them to blend in with their surroundings. With their sharp Type A point and self-tapping thread, the screws can be installed without the need for pre-drilling.

## **TECHNICAL SPECIFICATIONS**

| Product #                    | PKABR658      |
|------------------------------|---------------|
| Drive required               | Square        |
| Head Type                    | Pan           |
| Thread Type                  | Self-Tapping  |
| Point Type                   | Type A        |
| Brand                        | Reliable      |
| Threading                    | Full thread   |
| Standards and Certifications | Not Certified |
| Material                     | Steel         |