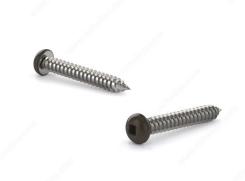

## Metal Screw, Colored Pan Head, Square Drive, Self-Tapping Thread, Type A Point

Product # PKABR658

Finish Commercial Brown Painted Head

Screw Size 6

Length 5/8 in

Metal Screw Thread Count (PITCH/TPI) 18

Head Size no. 6

Drive Size #1 (Green)

**Specific Application** Soffit Screw

Thread Count (Pitch/TPI) 18

Packaging format Box of 15000

## **DESCRIPTION**

These metal screws are a great choice for use in fascia, aluminum soffit, and vinyl siding projects. The screws are constructed with steel for durability and smooth performance. They are easily secured with a square driver and have painted pan head that allows them to blend in with their surroundings. With their sharp Type A point and self-tapping thread, the screws can be installed without the need for pre-drilling.

## **TECHNICAL SPECIFICATIONS**

| Product #                    | PKABR658      |
|------------------------------|---------------|
| Drive required               | Square        |
| Head Type                    | Pan           |
| Thread Type                  | Self-Tapping  |
| Point Type                   | Type A        |
| Brand                        | Reliable      |
| Threading                    | Full thread   |
| Standards and Certifications | Not Certified |
| Material                     | Steel         |