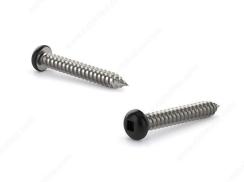

## **DESCRIPTION**

These metal screws are a great choice for use in fascia, aluminum soffit, and vinyl siding projects. The screws are constructed with steel for durability and smooth performance. They are easily secured with a square driver and have painted pan head that allows them to blend in with their surroundings. With their sharp Type A point and self-tapping thread, the screws can be installed without the need for pre-drilling.

## **TECHNICAL SPECIFICATIONS**

| Product #                    | PKABLK838     |
|------------------------------|---------------|
| Drive required               | Square        |
| Head Type                    | Pan           |
| Thread Type                  | Self-Tapping  |
| Point Type                   | Type A        |
| Brand                        | Reliable      |
| Threading                    | Full thread   |
| Standards and Certifications | Not Certified |
| Material                     | Steel         |