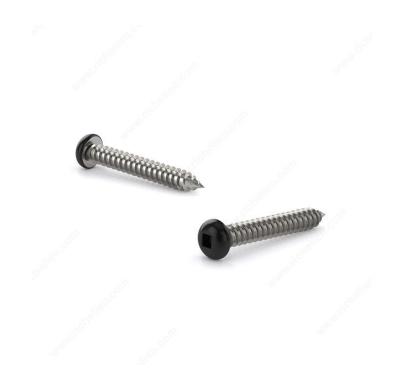

## **DESCRIPTION**

These metal screws are a great choice for use in fascia, aluminum soffit, and vinyl siding projects. The screws are constructed with steel for durability and smooth performance. They are easily secured with a square driver and have painted pan head that allows them to blend in with their surroundings. With their sharp Type A point and self-tapping thread, the screws can be installed without the need for pre-drilling.

## **TECHNICAL SPECIFICATIONS**

| Product #                    | PKABLK838     |
|------------------------------|---------------|
| Drive required               | Square        |
| Head Type                    | Pan           |
| Thread Type                  | Self-Tapping  |
| Point Type                   | Type A        |
| Brand                        | Reliable      |
| Threading                    | Full thread   |
| Standards and Certifications | Not Certified |
| Material                     | Steel         |