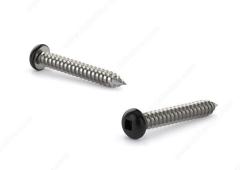

## Metal Screw, Colored Pan Head, Square Drive, Self-Tapping Thread, Type A Point

Product # PKABLK81VP

Finish Black Painted Head

**Screw Size** 8

Length 1 in

Metal Screw Thread Count (PITCH/TPI) 15

Head Size no. 8

## **DESCRIPTION**

These metal screws are a great choice for use in fascia, aluminum soffit, and vinyl siding projects. The screws are constructed with steel for durability and smooth performance. They are easily secured with a square driver and have painted pan head that allows them to blend in with their surroundings. With their sharp Type A point and self-tapping thread, the screws can be installed without the need for pre-drilling.

## **TECHNICAL SPECIFICATIONS**

| Product #                    | PKABLK81VP    |
|------------------------------|---------------|
| Drive required               | Square        |
| Head Type                    | Pan           |
| Thread Type                  | Self-Tapping  |
| Point Type                   | Type A        |
| Brand                        | Reliable      |
| Threading                    | Full thread   |
| Standards and Certifications | Not Certified |
| Material                     | Steel         |