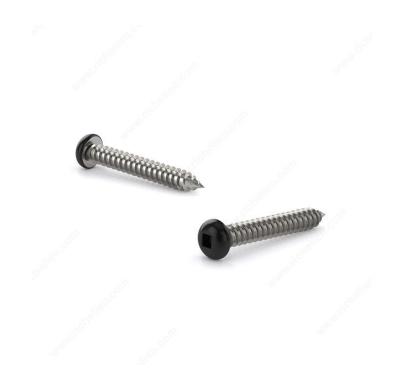

## Metal Screw, Colored Pan Head, Square Drive, Self-Tapping Thread, Type A Point

Product # PKABLK81VP

Finish Black Painted Head

**Screw Size** 8

Length 1 in

Metal Screw Thread Count (PITCH/TPI) 15

Head Size no. 8

## **DESCRIPTION**

These metal screws are a great choice for use in fascia, aluminum soffit, and vinyl siding projects. The screws are constructed with steel for durability and smooth performance. They are easily secured with a square driver and have painted pan head that allows them to blend in with their surroundings. With their sharp Type A point and self-tapping thread, the screws can be installed without the need for pre-drilling.

## **TECHNICAL SPECIFICATIONS**

| Product #                    | PKABLK81VP    |
|------------------------------|---------------|
| Drive required               | Square        |
| Head Type                    | Pan           |
| Thread Type                  | Self-Tapping  |
| Point Type                   | Type A        |
| Brand                        | Reliable      |
| Threading                    | Full thread   |
| Standards and Certifications | Not Certified |
| Material                     | Steel         |