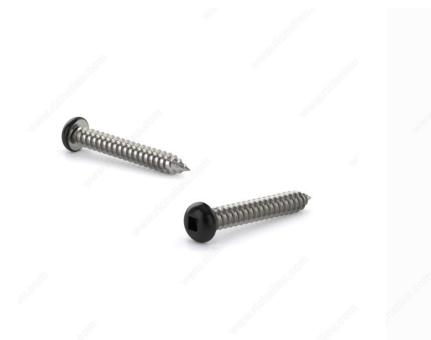

Product # PKABLK81MR

Finish Black Painted Head

Screw Size 8

Length 1 in

Metal Screw Thread Count (PITCH/TPI) 15

Head Size no. 8

Drive Size #2 (Red)

**Specific Application** 

## DESCRIPTION

These metal screws are a great choice for use in fascia, aluminum soffit, and vinyl siding projects. The screws are constructed with steel for durability and smooth performance. They are easily secured with a square driver and have painted pan head that allows them to blend in with their surroundings. With their sharp Type A point and self-tapping thread, the screws can be installed without the need for pre-drilling.

## **TECHNICAL SPECIFICATIONS**

| Product #                    | PKABLK81MR    |
|------------------------------|---------------|
| Drive required               | Square        |
| Head Type                    | Pan           |
| Thread Type                  | Self-Tapping  |
| Point Type                   | Туре А        |
| Brand                        | Reliable      |
| Threading                    | Full thread   |
| Standards and Certifications | Not Certified |
| Material                     | Steel         |