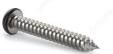

## Metal Screw, Colored Pan Head, Square Drive, Self-Tapping Thread, Type A Point

Product # PKABLK81

Finish Black Painted Head

Screw Size 8

Length 1 in

Metal Screw Thread Count (PITCH/TPI) 15

Head Size no. 8

## DESCRIPTION

These metal screws are a great choice for use in fascia, aluminum soffit, and vinyl siding projects. The screws are constructed with steel for durability and smooth performance. They are easily secured with a square driver and have painted pan head that allows them to blend in with their surroundings. With their sharp Type A point and self-tapping thread, the screws can be installed without the need for pre-drilling.

## **TECHNICAL SPECIFICATIONS**

| Product #                    | PKABLK81      |
|------------------------------|---------------|
| Drive required               | Square        |
| Head Type                    | Pan           |
| Thread Type                  | Self-Tapping  |
| Point Type                   | Туре А        |
| Brand                        | Reliable      |
| Threading                    | Full thread   |
| Standards and Certifications | Not Certified |
| Material                     | Steel         |