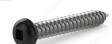

## Metal Screw, Colored Pan Head, Square Drive, Self-Tapping Thread, Type A Point

Product # PKABLK81

Finish Black Painted Head

Screw Size 8

Length 1 in

Metal Screw Thread Count (PITCH/TPI) 15

Head Size no. 8

## DESCRIPTION

These metal screws are a great choice for use in fascia, aluminum soffit, and vinyl siding projects. The screws are constructed with steel for durability and smooth performance. They are easily secured with a square driver and have painted pan head that allows them to blend in with their surroundings. With their sharp Type A point and self-tapping thread, the screws can be installed without the need for pre-drilling.

## **TECHNICAL SPECIFICATIONS**

| Product #                    | PKABLK81      |
|------------------------------|---------------|
| Drive required               | Square        |
| Head Type                    | Pan           |
| Thread Type                  | Self-Tapping  |
| Point Type                   | Туре А        |
| Brand                        | Reliable      |
| Threading                    | Full thread   |
| Standards and Certifications | Not Certified |
| Material                     | Steel         |