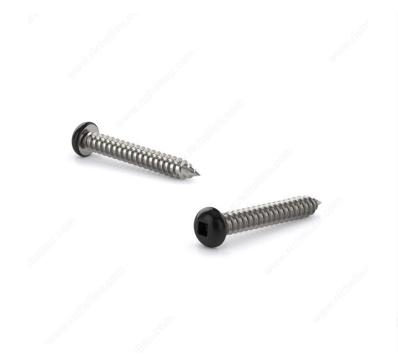

## Metal Screw, Colored Pan Head, Square Drive, Self-Tapping Thread, Type A Point

Product # PKABLK81

Finish Black Painted Head

Screw Size 8

Length 1 in

Metal Screw Thread Count (PITCH/TPI) 15

Head Size no. 8

## DESCRIPTION

These metal screws are a great choice for use in fascia, aluminum soffit, and vinyl siding projects. The screws are constructed with steel for durability and smooth performance. They are easily secured with a square driver and have painted pan head that allows them to blend in with their surroundings. With their sharp Type A point and self-tapping thread, the screws can be installed without the need for pre-drilling.

## **TECHNICAL SPECIFICATIONS**

| Product #                    | PKABLK81      |
|------------------------------|---------------|
| Drive required               | Square        |
| Head Type                    | Pan           |
| Thread Type                  | Self-Tapping  |
| Point Type                   | Туре А        |
| Brand                        | Reliable      |
| Threading                    | Full thread   |
| Standards and Certifications | Not Certified |
| Material                     | Steel         |