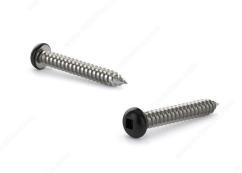

## Metal Screw, Colored Pan Head, Square Drive, Self-Tapping Thread, Type A Point

Product # PKABLK658VP

Finish Black Painted Head

Screw Size 6

Length 5/8 in

Metal Screw Thread Count (PITCH/TPI) 18

Head Size no. 6

Drive Size #1 (Green)

**Specific Application** Soffit Screw

Thread Count (Pitch/TPI) 18

Packaging format Box of 100

**DESCRIPTION** 

These metal screws are a great choice for use in fascia, aluminum soffit, and vinyl siding projects. The screws are constructed with steel for durability and smooth performance. They are easily secured with a square driver and have painted pan head that allows them to blend in with their surroundings. With their sharp Type A point and self-tapping thread, the screws can be installed without the need for pre-drilling.

## **TECHNICAL SPECIFICATIONS**

| Product #                    | PKABLK658VP   |
|------------------------------|---------------|
| Drive required               | Square        |
| Head Type                    | Pan           |
| Thread Type                  | Self-Tapping  |
| Point Type                   | Type A        |
| Brand                        | Reliable      |
| Threading                    | Full thread   |
| Standards and Certifications | Not Certified |
| Material                     | Steel         |