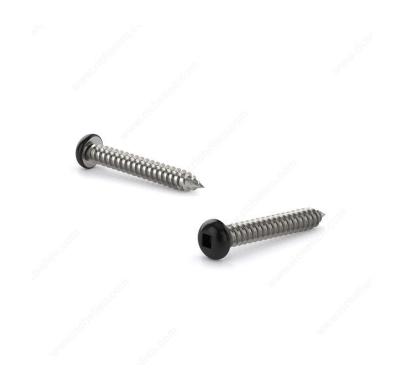

## Metal Screw, Colored Pan Head, Square Drive, Self-Tapping Thread, Type A Point

Product # PKABLK658VP

Finish Black Painted Head

Screw Size 6

Length 5/8 in

Metal Screw Thread Count (PITCH/TPI) 18

Head Size no. 6

Drive Size #1 (Green)

**Specific Application** Soffit Screw

Thread Count (Pitch/TPI) 18

Packaging format Box of 100

**DESCRIPTION** 

These metal screws are a great choice for use in fascia, aluminum soffit, and vinyl siding projects. The screws are constructed with steel for durability and smooth performance. They are easily secured with a square driver and have painted pan head that allows them to blend in with their surroundings. With their sharp Type A point and self-tapping thread, the screws can be installed without the need for pre-drilling.

## **TECHNICAL SPECIFICATIONS**

| Product #                    | PKABLK658VP   |
|------------------------------|---------------|
| Drive required               | Square        |
| Head Type                    | Pan           |
| Thread Type                  | Self-Tapping  |
| Point Type                   | Type A        |
| Brand                        | Reliable      |
| Threading                    | Full thread   |
| Standards and Certifications | Not Certified |
| Material                     | Steel         |