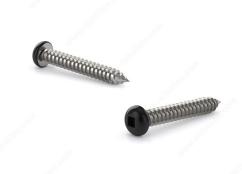

## Metal Screw, Colored Pan Head, Square Drive, Self-Tapping Thread, Type A Point

Product # PKABLK658J

Finish Black Painted Head

Screw Size 6

Length 5/8 in

Metal Screw Thread Count (PITCH/TPI) 18

Head Size no. 6

Drive Size #1 (Green)

**Specific Application** Soffit Screw

Thread Count (Pitch/TPI) 18

Packaging format Box of 700

## **DESCRIPTION**

These metal screws are a great choice for use in fascia, aluminum soffit, and vinyl siding projects. The screws are constructed with steel for durability and smooth performance. They are easily secured with a square driver and have painted pan head that allows them to blend in with their surroundings. With their sharp Type A point and self-tapping thread, the screws can be installed without the need for pre-drilling.

## **TECHNICAL SPECIFICATIONS**

| Product #                    | PKABLK658J    |
|------------------------------|---------------|
| Drive required               | Square        |
| Head Type                    | Pan           |
| Thread Type                  | Self-Tapping  |
| Point Type                   | Type A        |
| Brand                        | Reliable      |
| Threading                    | Full thread   |
| Standards and Certifications | Not Certified |
| Material                     | Steel         |