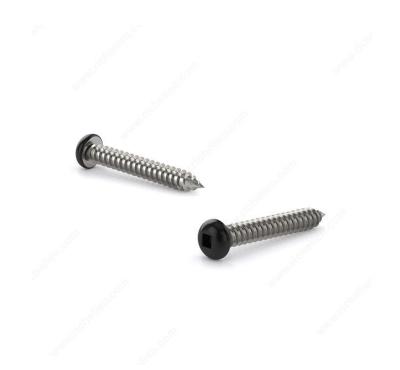

## Metal Screw, Colored Pan Head, Square Drive, Self-Tapping Thread, Type A Point

Product # PKABLK658J

Finish Black Painted Head

Screw Size 6

Length 5/8 in

Metal Screw Thread Count (PITCH/TPI) 18

Head Size no. 6

Drive Size #1 (Green)

**Specific Application** Soffit Screw

Thread Count (Pitch/TPI) 18

Packaging format Box of 700

## **DESCRIPTION**

These metal screws are a great choice for use in fascia, aluminum soffit, and vinyl siding projects. The screws are constructed with steel for durability and smooth performance. They are easily secured with a square driver and have painted pan head that allows them to blend in with their surroundings. With their sharp Type A point and self-tapping thread, the screws can be installed without the need for pre-drilling.

## **TECHNICAL SPECIFICATIONS**

| Product #                    | PKABLK658J    |
|------------------------------|---------------|
| Drive required               | Square        |
| Head Type                    | Pan           |
| Thread Type                  | Self-Tapping  |
| Point Type                   | Type A        |
| Brand                        | Reliable      |
| Threading                    | Full thread   |
| Standards and Certifications | Not Certified |
| Material                     | Steel         |