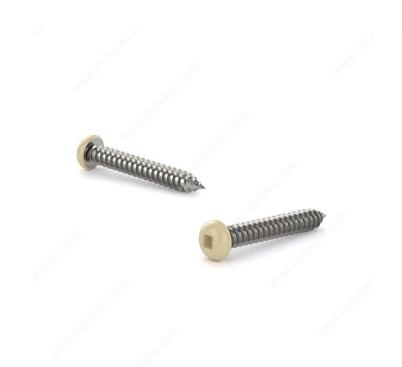

## Metal Screw, Colored Pan Head, Square Drive, Self-Tapping Thread, Type A Point

Product # PKAAL8114J

Finish Almond Painted Head

**Screw Size** 8

Length 1 1/4 in

Metal Screw Thread Count (PITCH/TPI) 15

Head Size no. 8

## **DESCRIPTION**

These metal screws are a great choice for use in fascia, aluminum soffit, and vinyl siding projects. The screws are constructed with steel for durability and smooth performance. They are easily secured with a square driver and have painted pan head that allows them to blend in with their surroundings. With their sharp Type A point and self-tapping thread, the screws can be installed without the need for pre-drilling.

## **TECHNICAL SPECIFICATIONS**

| Product #                    | PKAAL8114J    |
|------------------------------|---------------|
| Drive required               | Square        |
| Head Type                    | Pan           |
| Thread Type                  | Self-Tapping  |
| Point Type                   | Type A        |
| Brand                        | Reliable      |
| Threading                    | Full thread   |
| Standards and Certifications | Not Certified |
| Material                     | Steel         |