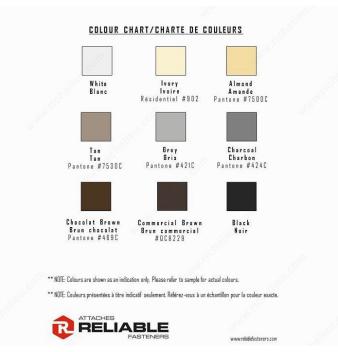

## Metal Screw, Colored Pan Head, Square Drive, Self-Tapping Thread, Type A Point

Product # PKAAL8114J

Finish Almond Painted Head

**Screw Size** 8

Length 1 1/4 in

Metal Screw Thread Count (PITCH/TPI) 15

Head Size no. 8