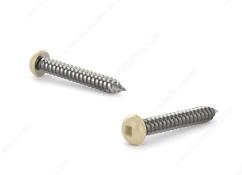

## Metal Screw, Colored Pan Head, Square Drive, Self-Tapping Thread, Type A Point

Product # PKAAL8114J

Finish Almond Painted Head

**Screw Size** 8

Length 1 1/4 in

Metal Screw Thread Count (PITCH/TPI) 15

Head Size no. 8

## **DESCRIPTION**

These metal screws are a great choice for use in fascia, aluminum soffit, and vinyl siding projects. The screws are constructed with steel for durability and smooth performance. They are easily secured with a square driver and have painted pan head that allows them to blend in with their surroundings. With their sharp Type A point and self-tapping thread, the screws can be installed without the need for pre-drilling.

## **TECHNICAL SPECIFICATIONS**

| Product #                    | PKAAL8114J    |
|------------------------------|---------------|
| Drive required               | Square        |
| Head Type                    | Pan           |
| Thread Type                  | Self-Tapping  |
| Point Type                   | Type A        |
| Brand                        | Reliable      |
| Threading                    | Full thread   |
| Standards and Certifications | Not Certified |
| Material                     | Steel         |