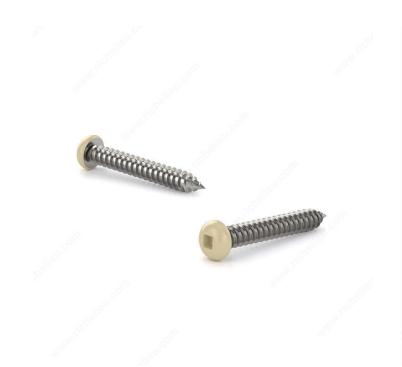

## Metal Screw, Colored Pan Head, Square Drive, Self-Tapping Thread, Type A Point

Product # PKAAL8114

Finish Almond Painted Head

**Screw Size** 8

Length 1 1/4 in

Metal Screw Thread Count (PITCH/TPI) 15

Head Size no. 8

## **DESCRIPTION**

These metal screws are a great choice for use in fascia, aluminum soffit, and vinyl siding projects. The screws are constructed with steel for durability and smooth performance. They are easily secured with a square driver and have painted pan head that allows them to blend in with their surroundings. With their sharp Type A point and self-tapping thread, the screws can be installed without the need for pre-drilling.

## **TECHNICAL SPECIFICATIONS**

| Product #                    | PKAAL8114     |
|------------------------------|---------------|
| Drive required               | Square        |
| Head Type                    | Pan           |
| Thread Type                  | Self-Tapping  |
| Point Type                   | Type A        |
| Brand                        | Reliable      |
| Threading                    | Full thread   |
| Standards and Certifications | Not Certified |
| Material                     | Steel         |