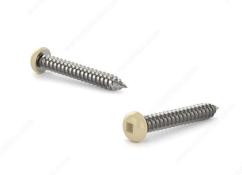

## Metal Screw, Colored Pan Head, Square Drive, Self-Tapping Thread, Type A Point

Product # PKAAL8114

Finish Almond Painted Head

**Screw Size** 8

Length 1 1/4 in

Metal Screw Thread Count (PITCH/TPI) 15

Head Size no. 8

## **DESCRIPTION**

These metal screws are a great choice for use in fascia, aluminum soffit, and vinyl siding projects. The screws are constructed with steel for durability and smooth performance. They are easily secured with a square driver and have painted pan head that allows them to blend in with their surroundings. With their sharp Type A point and self-tapping thread, the screws can be installed without the need for pre-drilling.

## **TECHNICAL SPECIFICATIONS**

| Product #                    | PKAAL8114     |
|------------------------------|---------------|
| Drive required               | Square        |
| Head Type                    | Pan           |
| Thread Type                  | Self-Tapping  |
| Point Type                   | Type A        |
| Brand                        | Reliable      |
| Threading                    | Full thread   |
| Standards and Certifications | Not Certified |
| Material                     | Steel         |