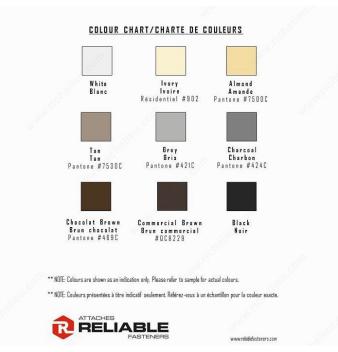

## Metal Screw, Colored Pan Head, Square Drive, Self-Tapping Thread, Type A Point

Product # PKAAL8114

Finish Almond Painted Head

**Screw Size** 8

Length 1 1/4 in

Metal Screw Thread Count (PITCH/TPI) 15

Head Size no. 8