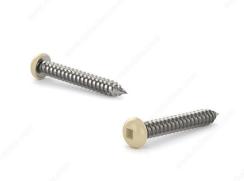

## Metal Screw, Colored Pan Head, Square Drive, Self-Tapping Thread, Type A Point

**Product # PKAAL658** 

Finish Almond Painted Head

Screw Size 6

Length 5/8 in

Metal Screw Thread Count (PITCH/TPI) 18

Head Size no. 6

Drive Size #1 (Green)

**Specific Application** Soffit Screw

Thread Count (Pitch/TPI) 18

Packaging format Box of 15000

**DESCRIPTION** 

These metal screws are a great choice for use in fascia, aluminum soffit, and vinyl siding projects. The screws are constructed with steel for durability and smooth performance. They are easily secured with a square driver and have painted pan head that allows them to blend in with their surroundings. With their sharp Type A point and self-tapping thread, the screws can be installed without the need for pre-drilling.

## **TECHNICAL SPECIFICATIONS**

| Product #                    | PKAAL658      |
|------------------------------|---------------|
| Drive required               | Square        |
| Head Type                    | Pan           |
| Thread Type                  | Self-Tapping  |
| Point Type                   | Type A        |
| Brand                        | Reliable      |
| Threading                    | Full thread   |
| Standards and Certifications | Not Certified |
| Material                     | Steel         |