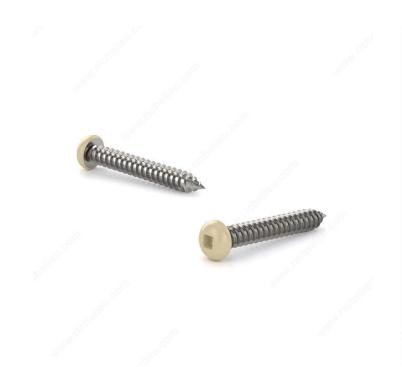

## Metal Screw, Colored Pan Head, Square Drive, Self-Tapping Thread, Type A Point

**Product # PKAAL658** 

Finish Almond Painted Head

Screw Size 6

Length 5/8 in

Metal Screw Thread Count (PITCH/TPI) 18

Head Size no. 6

Drive Size #1 (Green)

**Specific Application** Soffit Screw

Thread Count (Pitch/TPI) 18

Packaging format Box of 15000

**DESCRIPTION** 

These metal screws are a great choice for use in fascia, aluminum soffit, and vinyl siding projects. The screws are constructed with steel for durability and smooth performance. They are easily secured with a square driver and have painted pan head that allows them to blend in with their surroundings. With their sharp Type A point and self-tapping thread, the screws can be installed without the need for pre-drilling.

## **TECHNICAL SPECIFICATIONS**

| Product #                    | PKAAL658      |
|------------------------------|---------------|
| Drive required               | Square        |
| Head Type                    | Pan           |
| Thread Type                  | Self-Tapping  |
| Point Type                   | Type A        |
| Brand                        | Reliable      |
| Threading                    | Full thread   |
| Standards and Certifications | Not Certified |
| Material                     | Steel         |