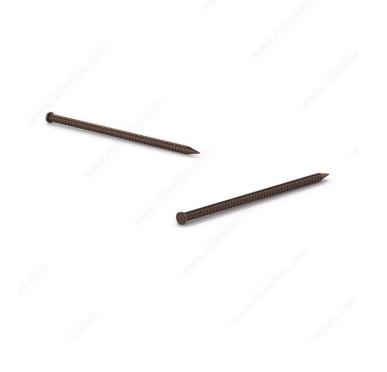

# **Panel Board Nail**

Product # PBNBW1

Length - Overall Dimensions 1 in

**Material** Walnut

Packaging format Box of 18160

## **DESCRIPTION**

These panel board nails are an excellent choice for completing your paneling and molding projects. A ring shank ensures these nails deliver superior holding performance. They have a painted ash finish for easy concealment.

#### **APPLICATION**

Compatible with panel boards, plastic, and thin aluminum.