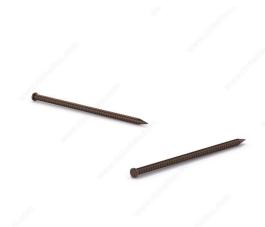

# **Panel Board Nail**

Product # PBNBW1

Length - Overall Dimensions 1 in

**Material** Walnut

Packaging format Box of 18160

## **DESCRIPTION**

These panel board nails are an excellent choice for completing your paneling and molding projects. A ring shank ensures these nails deliver superior holding performance. They have a painted ash finish for easy concealment.

#### **APPLICATION**

Compatible with panel boards, plastic, and thin aluminum.