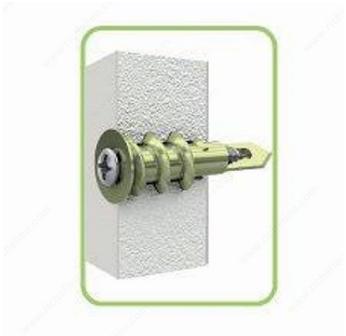

### **DESCRIPTION**

This self-drilling anchor is designed to ensure maximum holding power and stability. Its sharp edge cuts deeply into the hole without damaging the drywall and reduces the amount of force required to screw it in. Easy to install with a screwdriver without any pre-drilling. In addition, its fine point helps guide the anchor into the wall with flawless precision.