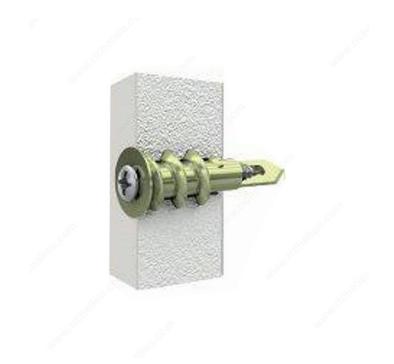

### **DESCRIPTION**

This self-drilling anchor is designed to ensure maximum holding power and stability. Its sharp edge cuts deeply into the hole without damaging the drywall and reduces the amount of force required to screw it in. Easy to install with a screwdriver without any pre-drilling. In addition, its fine point helps guide the anchor into the wall with flawless precision.