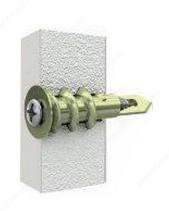

### **DESCRIPTION**

This self-drilling anchor is designed to ensure maximum holding power and stability. Its sharp edge cuts deeply into the hole without damaging the drywall and reduces the amount of force required to screw it in. Easy to install with a screwdriver without any pre-drilling. In addition, its fine point helps guide the anchor into the wall with flawless precision.