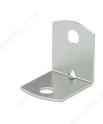

## **Square Corner Brace**

Product # MP5232G

Height - Overall Dimensions 1 in

Projection 1 in

Screws/Nails Not Included

Gauge 18

**Thickness** 0.044 to 0.049 in

Finish Zinc

**Brand** Richelieu

Packaging format Box of 1000

**DESCRIPTION** 

Designed to strengthen corners. Can be used on boxes, chests, or any other items requiring corner strengthening.

#### **TECHNICAL SPECIFICATIONS**

| Product #            | MP5232G            |
|----------------------|--------------------|
| Туре                 | Braces             |
| Width                | 3/4 in             |
| Specific Application | Furniture Assembly |
| Material             | Steel              |