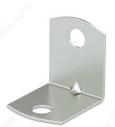

## **Square Corner Brace**

Product # MP5232G

Height - Overall Dimensions 1 in

Projection 1 in

Screws/Nails Not Included

Gauge 18

**Thickness** 0.044 to 0.049 in

Finish Zinc

**Brand** Richelieu

Packaging format Box of 1000

**DESCRIPTION** 

Designed to strengthen corners. Can be used on boxes, chests, or any other items requiring corner strengthening.

#### **TECHNICAL SPECIFICATIONS**

| Product #            | MP5232G            |
|----------------------|--------------------|
| Туре                 | Braces             |
| Width                | 3/4 in             |
| Specific Application | Furniture Assembly |
| Material             | Steel              |