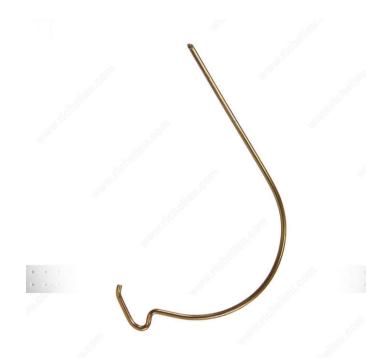

# **No-Tool Drywall Picture Hook**

Product # MHZ50MR

### **ADVANTAGES AND BENEFITS**

No wall damage: leaves only an easy-to-fill pin hole. Easy, quick, and strong.

### **TECHNICAL SPECIFICATIONS**

| Product #         | MHZ50MR |
|-------------------|---------|
| Safe Working Load | 35 lb   |

### **APPLICATION**

No tools required For drywall Application: Step 1: Hold hook firmly Step 2: Twist and push through Step 3: Pivot Step 4: Hang

### IMPORTANT INFORMATION

Values obtained in optimal conditions. For drywall, allow an additional safety factor in situations of moisture or vibration. For indoor drywall use only. Load: - Drywall 1/2 in



## **PRODUCT PHOTOS**