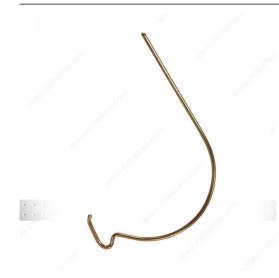

# **No-Tool Drywall Picture Hook**

Product # MHZ50MR

### **ADVANTAGES AND BENEFITS**

No wall damage: leaves only an easy-to-fill pin hole. Easy, quick, and strong.

### **TECHNICAL SPECIFICATIONS**

| Product #         | MHZ50MR |
|-------------------|---------|
| Safe Working Load | 35 lb   |

### **APPLICATION**

No tools required For drywall Application: Step 1: Hold hook firmly Step 2: Twist and push through Step 3: Pivot Step 4: Hang

### IMPORTANT INFORMATION

Values obtained in optimal conditions. For drywall, allow an additional safety factor in situations of moisture or vibration. For indoor drywall use only. Load: - Drywall 1/2 in



## **PRODUCT PHOTOS**