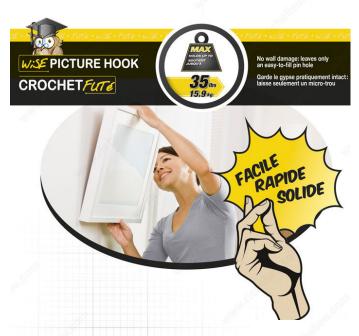

# **No-Tool Drywall Picture Hook**

Product # MHZ50MR

### **ADVANTAGES AND BENEFITS**

No wall damage: leaves only an easy-to-fill pin hole. Easy, quick, and strong.

### **TECHNICAL SPECIFICATIONS**

| Product #         | MHZ50MR |
|-------------------|---------|
| Safe Working Load | 35 lb   |