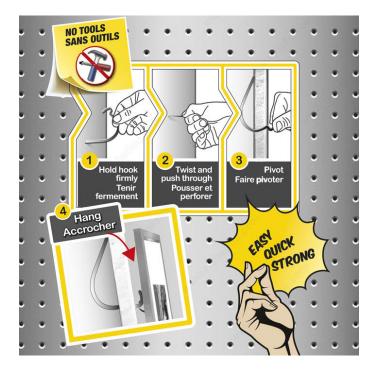

### **APPLICATION**

No tools required For drywall Application: Step 1: Hold hook firmly Step 2: Twist and push through Step 3: Pivot Step 4: Hang