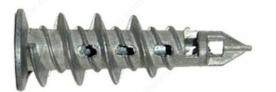

#### DESCRIPTION

This self-drilling anchor is designed to ensure maximum holding power and stability. Its sharp edge cuts deeply into the hole without damaging the drywall and reduces the amount of force required to screw it in. Easy to install with a screwdriver without any pre-drilling. In addition, its fine point helps guide the anchor into the wall with flawless precision.

### **TECHNICAL SPECIFICATIONS**

| Product #                            | MA8LVMX           |
|--------------------------------------|-------------------|
| Compatible Materials                 | Drywall           |
| Mounting Location                    | Wall              |
| Screw Size                           | #8                |
| Length                               | 1 1/4 to 1 5/8 in |
| Finish                               | Zinc              |
| Load Capacity - Wall Mounted/Drywall | 10 kg             |