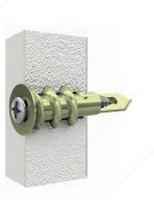

## Metal Self-Drilling Anchor for Drywall

Product # MA8LVMX

Screw Included Yes

Packaging format Blister of 15 units

#### DESCRIPTION

This self-drilling anchor is designed to ensure maximum holding power and stability. Its sharp edge cuts deeply into the hole without damaging the drywall and reduces the amount of force required to screw it in. Easy to install with a screwdriver without any pre-drilling. In addition, its fine point helps guide the anchor into the wall with flawless precision.