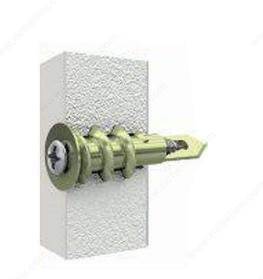

## Metal Self-Drilling Anchor for Drywall

Product # MA8LVMX

Screw Included Yes

Packaging format Blister of 15 units

#### DESCRIPTION

This self-drilling anchor is designed to ensure maximum holding power and stability. Its sharp edge cuts deeply into the hole without damaging the drywall and reduces the amount of force required to screw it in. Easy to install with a screwdriver without any pre-drilling. In addition, its fine point helps guide the anchor into the wall with flawless precision.