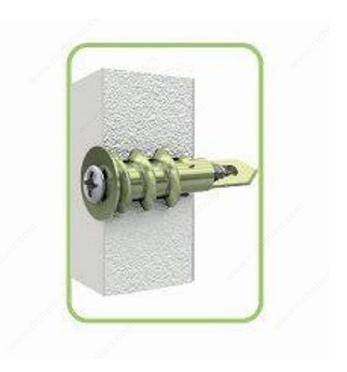

## Metal Self-Drilling Anchor for Drywall

Product # MA8LVMX

Screw Included Yes

Packaging format Blister of 15 units

#### DESCRIPTION

This self-drilling anchor is designed to ensure maximum holding power and stability. Its sharp edge cuts deeply into the hole without damaging the drywall and reduces the amount of force required to screw it in. Easy to install with a screwdriver without any pre-drilling. In addition, its fine point helps guide the anchor into the wall with flawless precision.