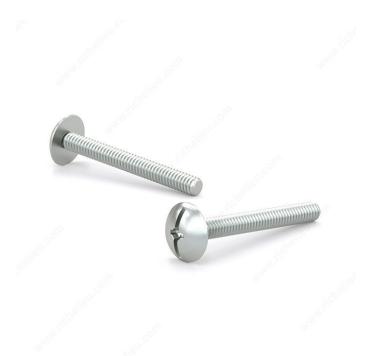

## Zinc Plated Machine Screw, Large Truss Head, Combined Quadrex Slot Drive, 8-32, Type B Point

Product # LTCMZ83234VP

Finish Zinc

Length 3/4 in

#### DESCRIPTION

These machine screws are made of zinc-plated steel and feature a truss head. They comply with the Industrial Fasteners Institute's ASME B18.6.3 standards.

### **ADVANTAGES AND BENEFITS**

- The large truss head design offers enhanced load-bearing capability, providing a larger surface area for distributing load and reducing the risk of surface damage. This design ensures stable and secure fastening. - The combined Quadrex slot drive provides compatibility with both square and Phillips screwdrivers, offering versatility in fastening.