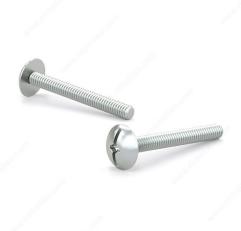

## Zinc Plated Machine Screw, Large Truss Head, Combined Quadrex Slot Drive, 8-32, Type B Point

Product # LTCMZ83234VP

Finish Zinc

Length 3/4 in

#### DESCRIPTION

These machine screws are made of zinc-plated steel and feature a truss head. They comply with the Industrial Fasteners Institute's ASME B18.6.3 standards.

### **ADVANTAGES AND BENEFITS**

- The large truss head design offers enhanced load-bearing capability, providing a larger surface area for distributing load and reducing the risk of surface damage. This design ensures stable and secure fastening. - The combined Quadrex slot drive provides compatibility with both square and Phillips screwdrivers, offering versatility in fastening.